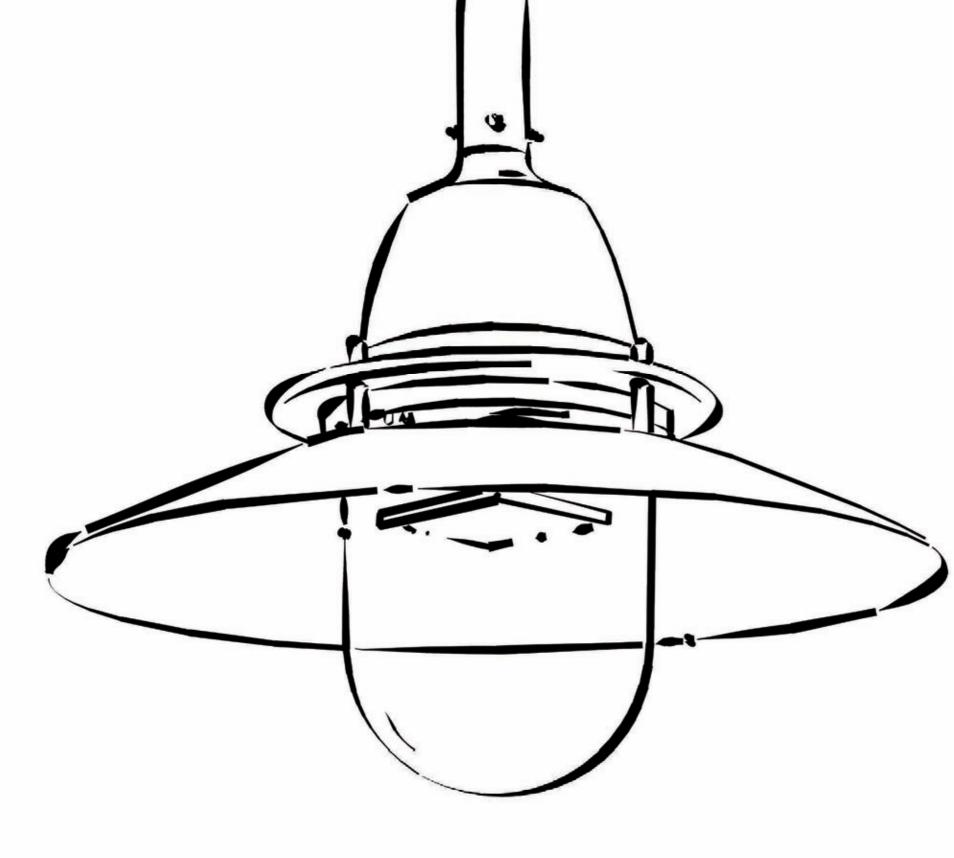

# V3030 LED

We combine the advantages of a technical luminary with timeless

Tool-less and quick access with 90° fastener

V3028 - The same elegant design in a smaller housing available

Efficient and changeable LED-modules with different optics

Stylistic design first-class technology!

Decorative and elegant. Powerful and efficient. Many possibilities and low maintenance.

Elegant and powerful -Typically Vulkan.