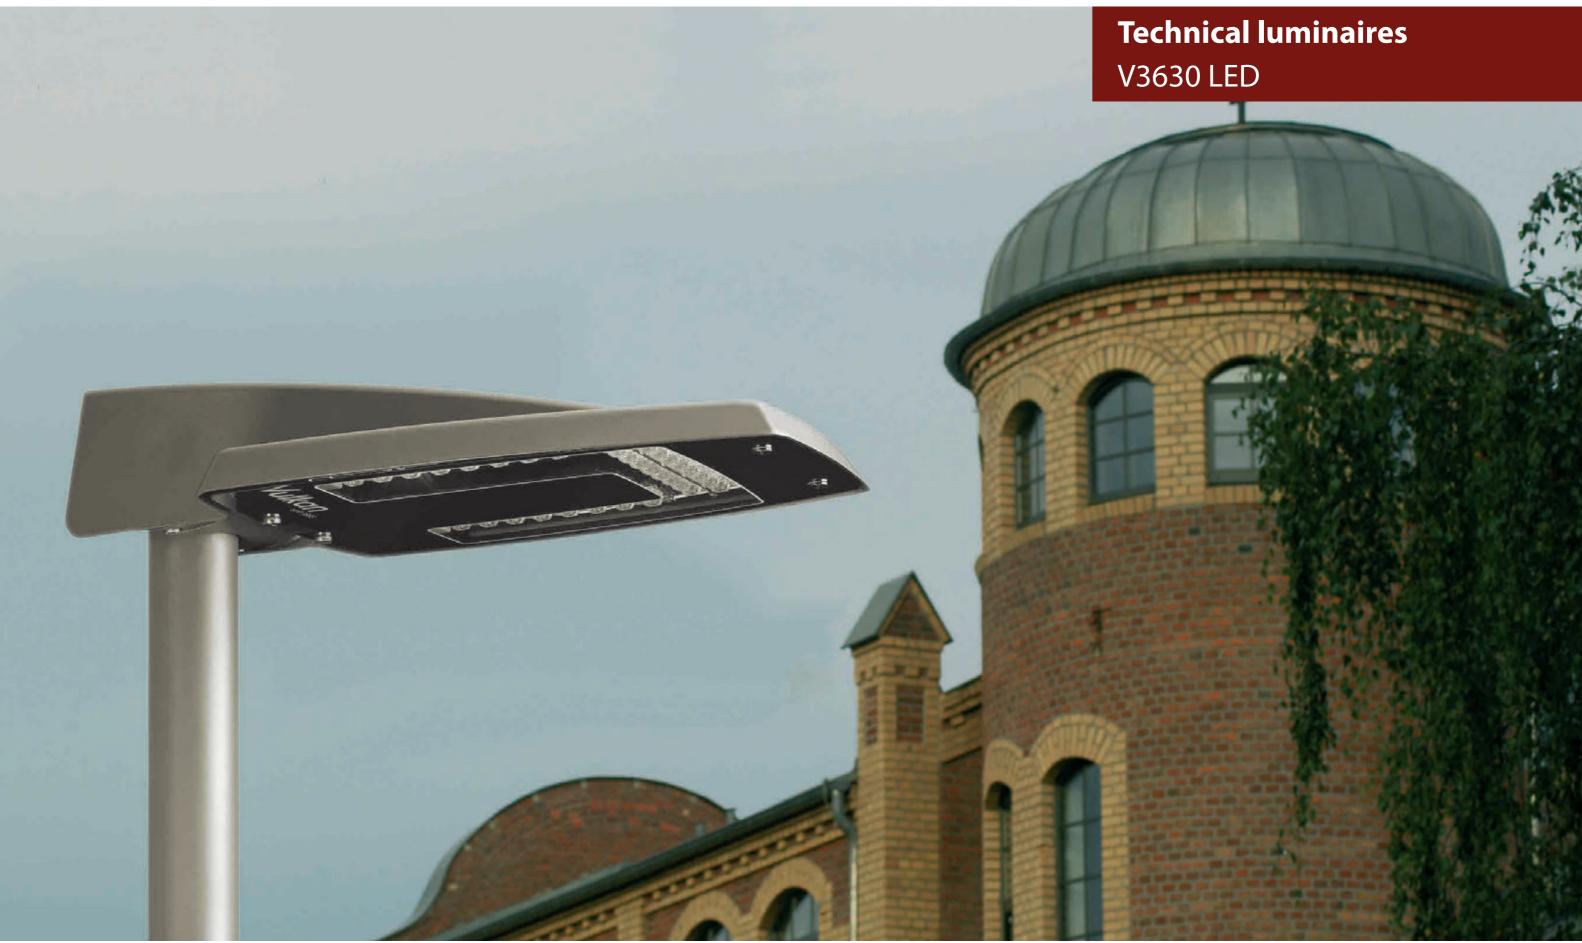

# V3630 LED

Innovation out of tradition!

Back in the sixties Vulkan already emerges as a trendsetter for functional luminaries. This tradition we are keeping up with

More than ever, we are connecting the Vulkan typical and traditional functionality with the latest technology, technical innovations and an ambitious design. The result you can experience in

Technical – Elegant – Efficient -

High efficient LED-modules with lumen output up to 135 lm/W and a wide choice of different optics

Easy and quick release with a 90° fastener

Flexibility for post top and side entry installation, with tilt adjustment