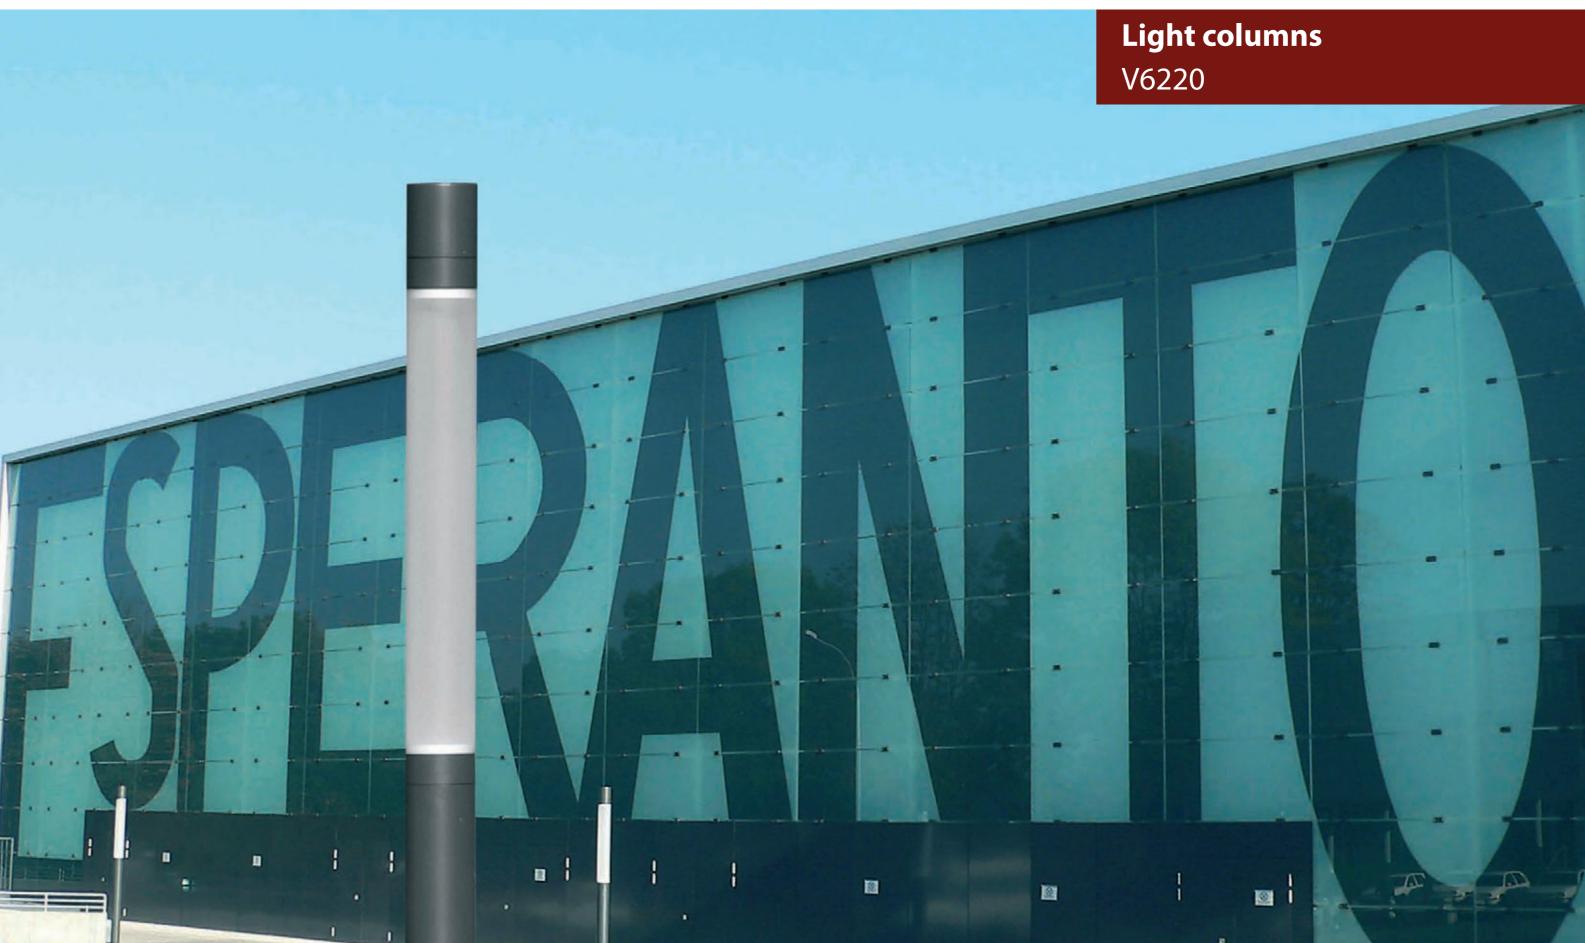

To attract attention. By day and by night.

Light columns – from Vulkan.

# V6220 LED

Light columns – Eye-catching during

Do you want a real eye-catcher?

# V6220 LED

Attractive by day and by night

Highly efficient aluminum core LED-modules, easy to replace if necessary

Even more effective with clear glass covers and just as attractive

The bell-shaped luminary the classic one!