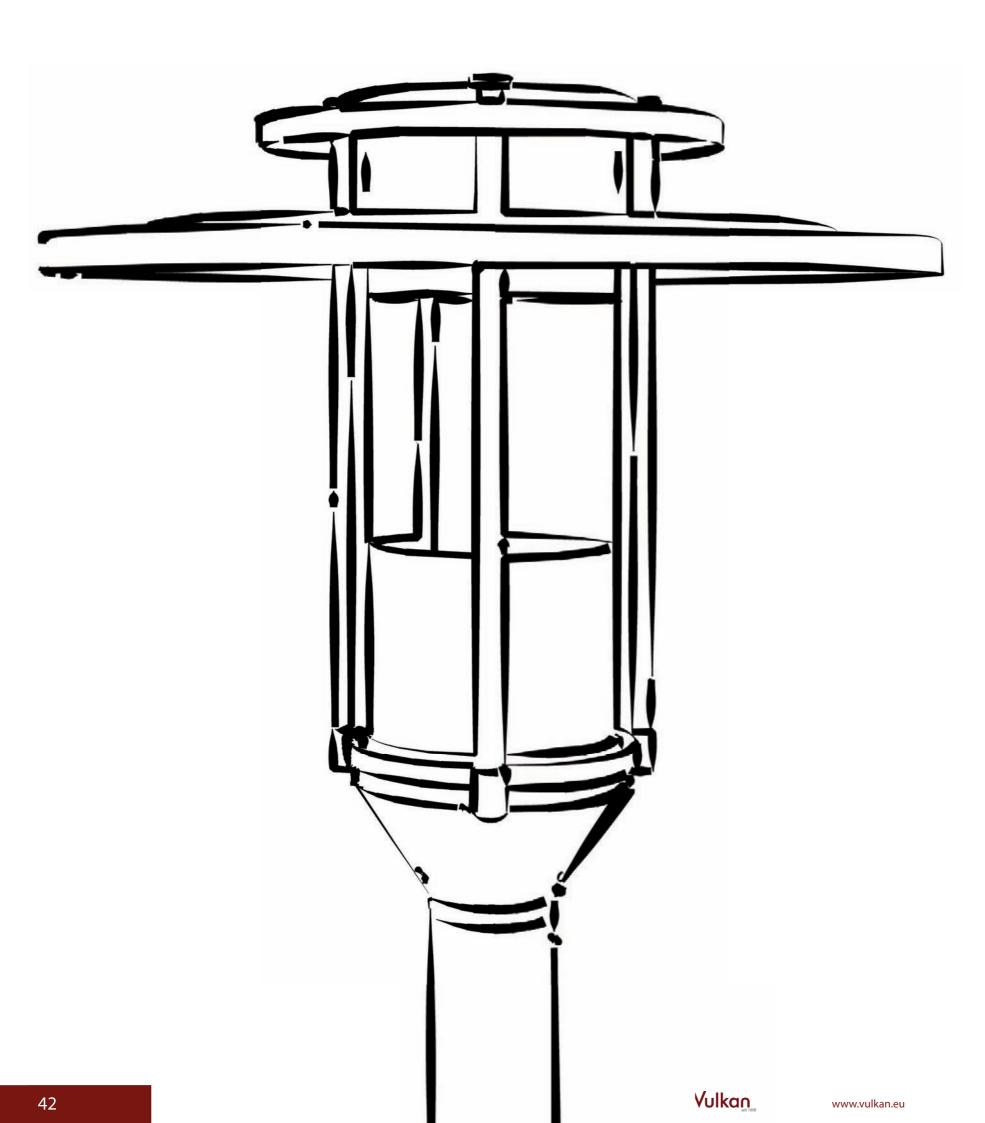

# V3458 LED

Light – the way you want it!

At the same time with maximum

# V3458 LED

## Static secure three-point pole fixation made for 76mm poles

Highly efficient aluminum core LED-modules, easy to replace if necessary

Elegance can be effective as well

day and night!

The stylistic design and the choice between different kinds of glass covers make your city more attractive by day, as well as by night.

To attract attention. By day and by night.

Light columns – from Vulkan.