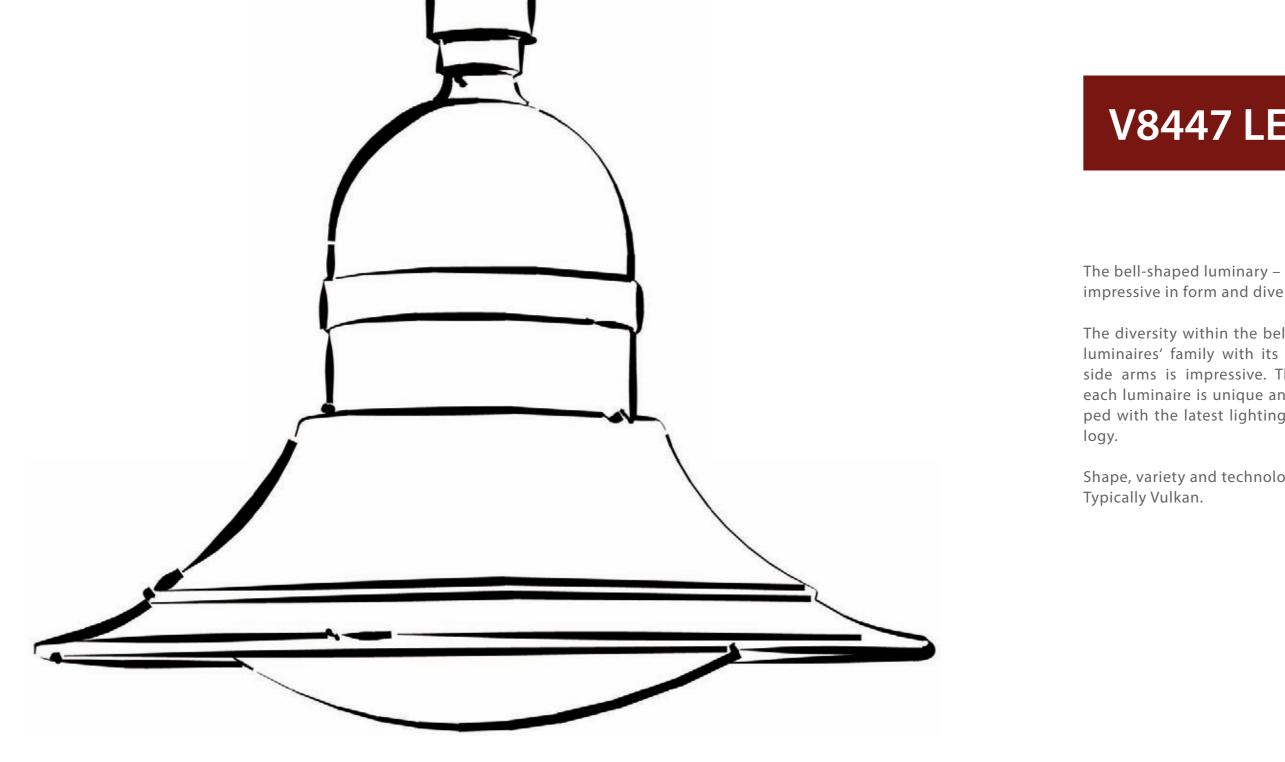

# V8447 LED

impressive in form and diversity!

The diversity within the bell-shaped luminaires' family with its different side arms is impressive. Therefore, each luminaire is unique and equipped with the latest lighting techno-

Shape, variety and technology -

Easy and safe pole fixation

Efficient LED-modules with different light distribution

Vulkan-Patent-System – fast and safe