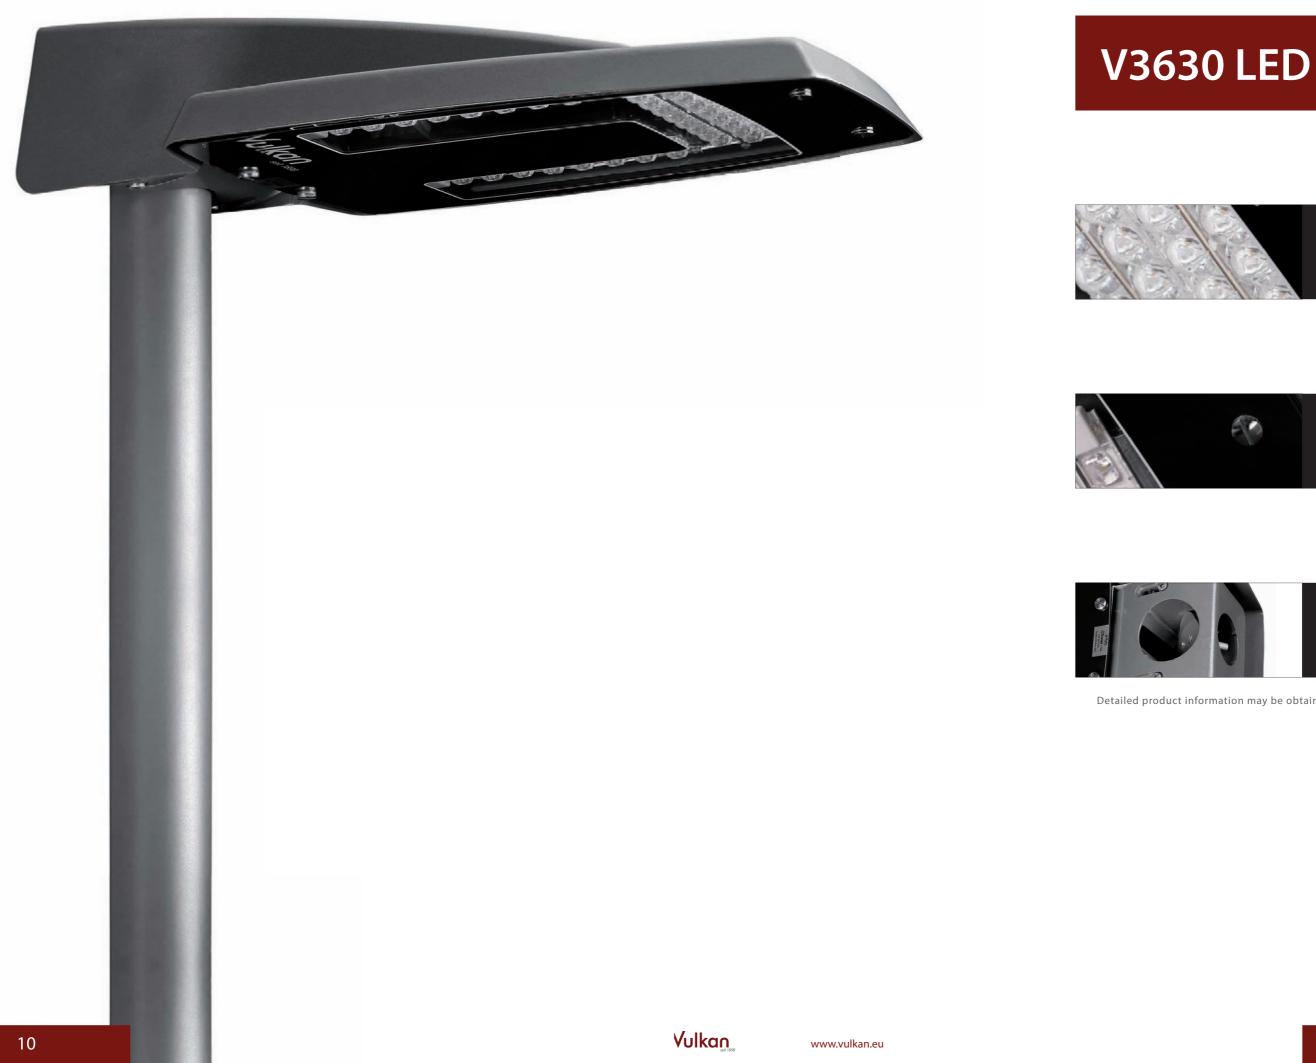

# V3660 LED

Flexible pole fixation with tilt adjustment

Efficient heat management

Efficient reflector technology for glare reduction

Flexibility organized - and the whole to the power 2!

adapted to the situation.

Flexibility<sup>2</sup> – Typically Vulkan.