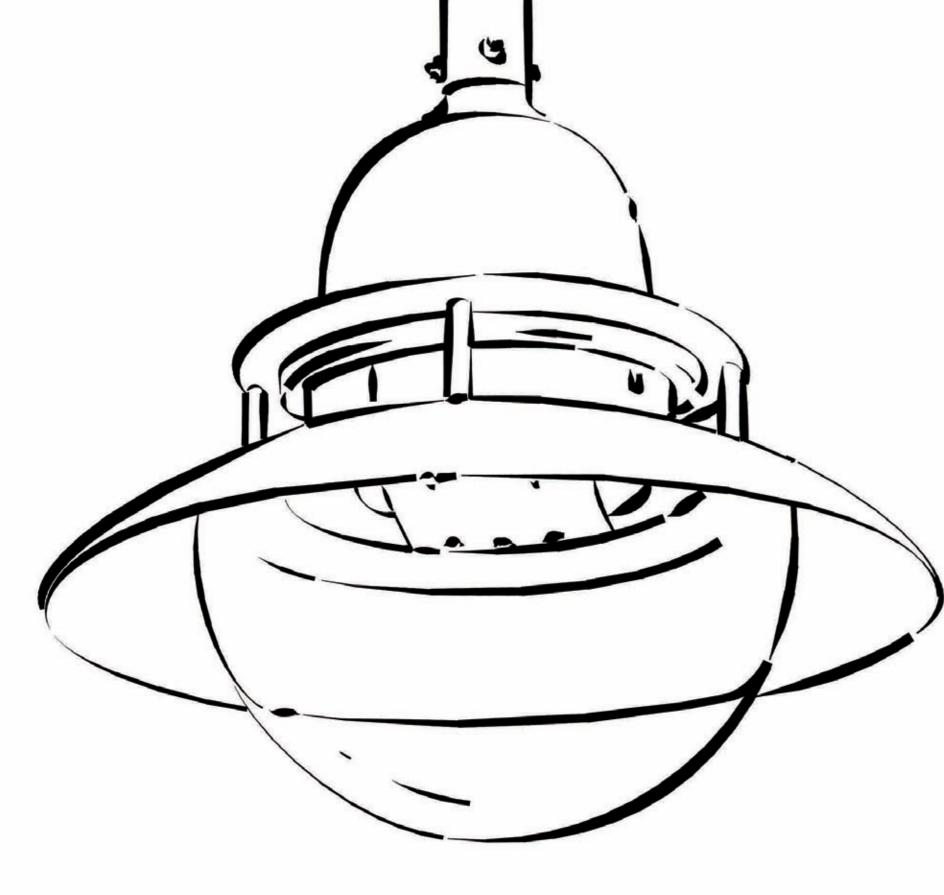

# V8448 LED

Always a bell-shaped luminaire -

side arms you increase the attractiveness of the classic luminaire and raise the uniqueness

Easy and tool-free opening

Efficient LED modules in the familiar classical housing

Fast installation thanks to Vulkan-Patent-System

with impressive Quality!

lots of quality.

Quality - you guessed. Quality – that can be felt. Quality – which can be seen.

Typically Vulkan.