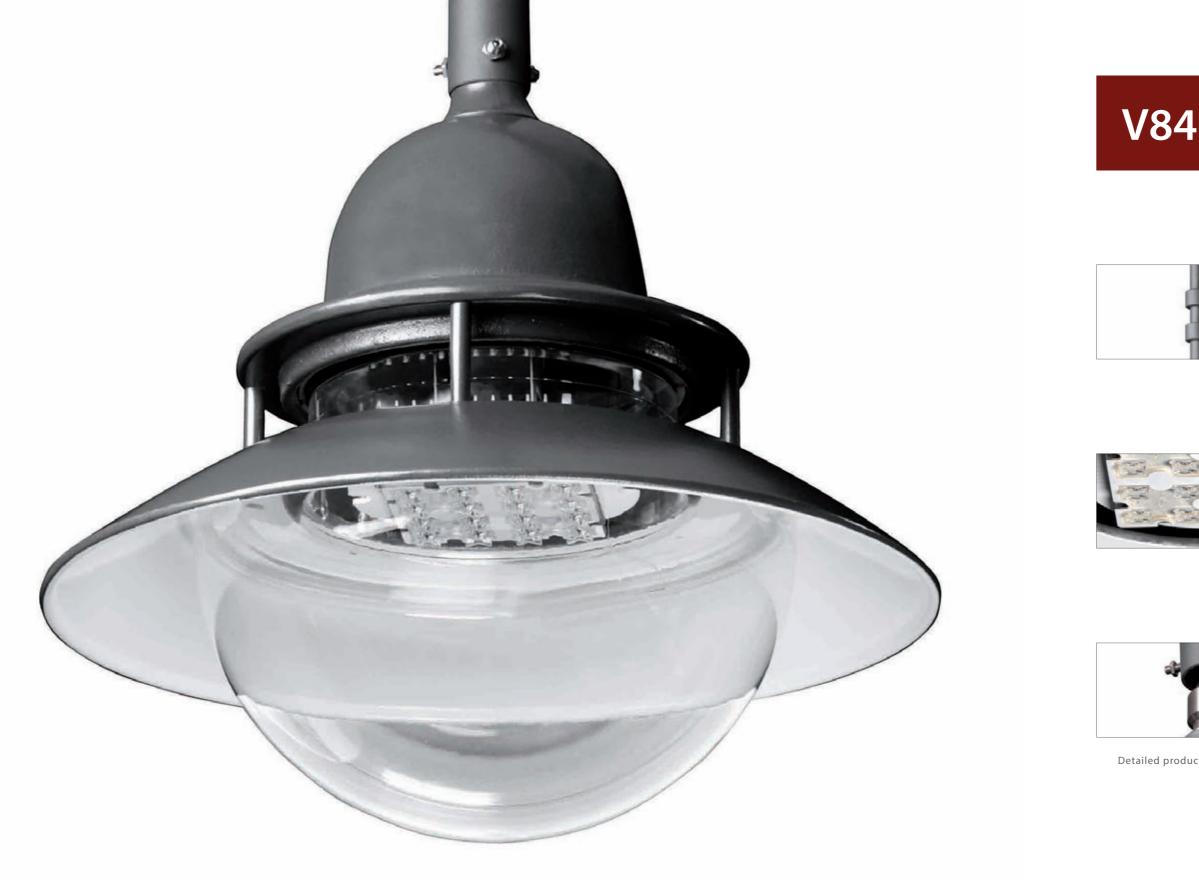

# V3630 LED

Innovation out of tradition!

Back in the sixties Vulkan already emerges as a trendsetter for functional luminaries. This tradition we are keeping up with

More than ever, we are connecting the Vulkan typical and traditional functionality with the latest technology, technical innovations and an ambitious design. The result you can experience in

Technical – Elegant – Efficient -

High efficient LED-modules with lumen output up to 135 lm/W and a wide choice of different optics

Easy and quick release with a 90° fastener

Flexibility for post top and side entry installation, with tilt adjustment

We offer flexibility in equipment, flexibility in installation, flexibi-