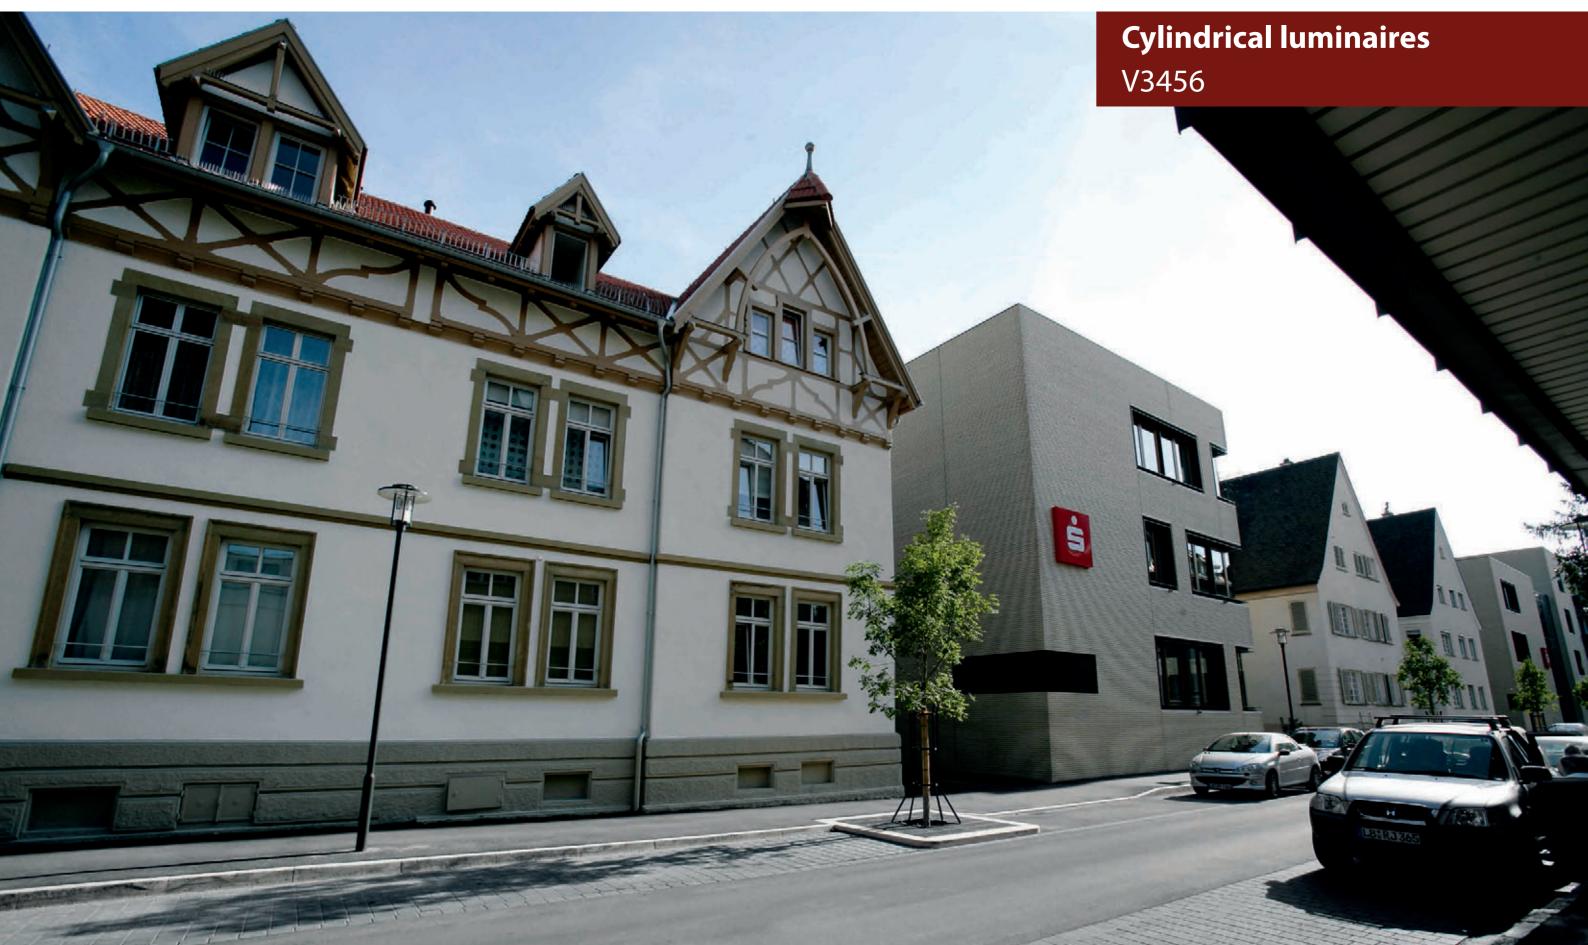

## Projects

V3030 | Locatio V3456 | Locatio V6220 | Locatio V8450 | Locatio V7428 | Locatio V7429 | Locatio Light reed

# V3456 LED

## Static secure three-point pole fixation made for 76mm poles

Replaceable LED modules with different optics

Elegant and subtile

Quality - and more!

more.

creased visibly and tangibly.

solution.

Exclusivity -Typically Vulkan.