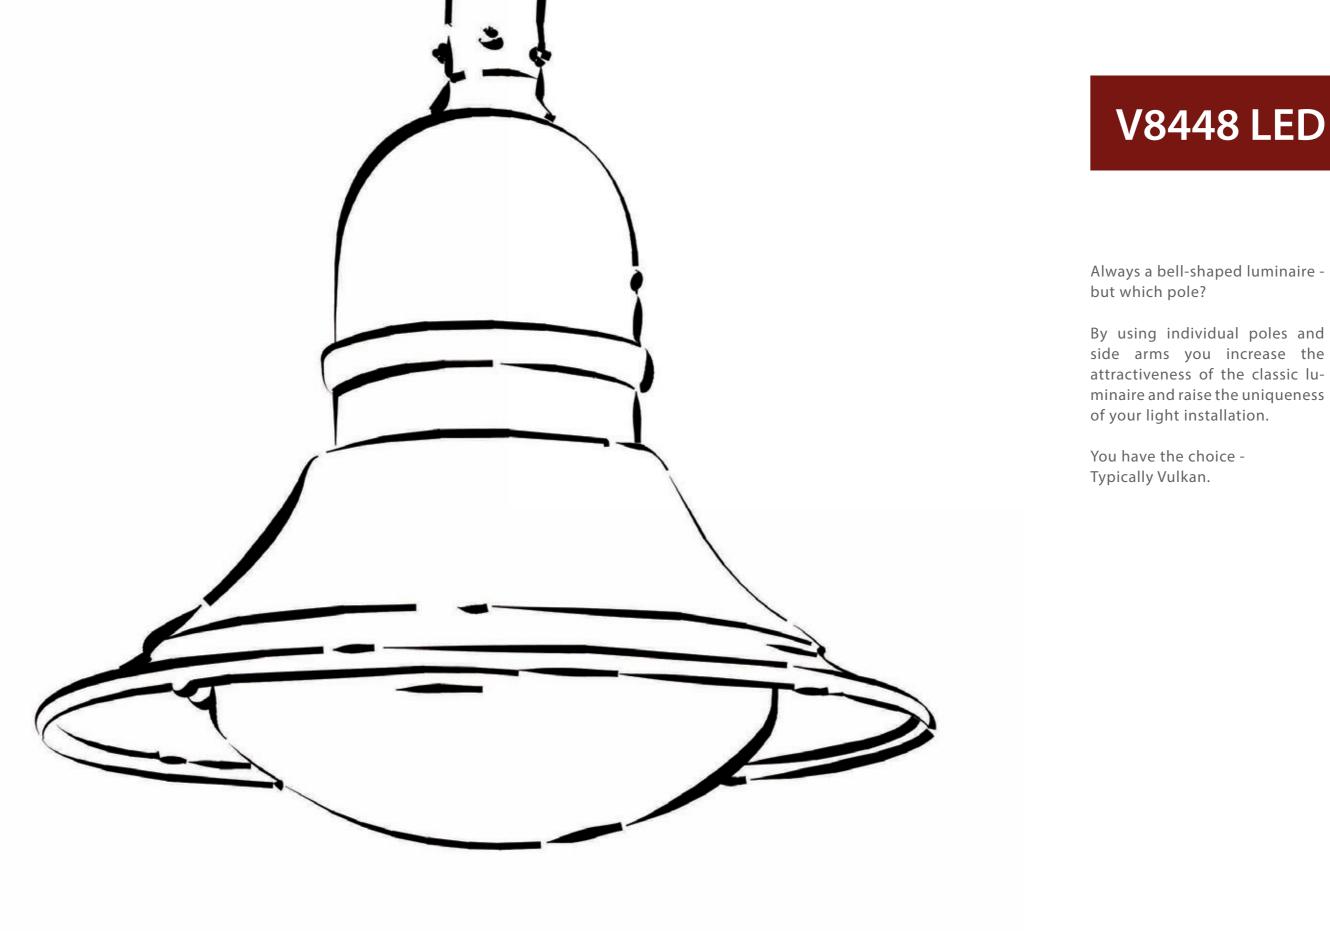

# V8448 LED

Always a bell-shaped luminaire -

side arms you increase the attractiveness of the classic luminaire and raise the uniqueness

Easy and tool-free opening

Efficient LED modules in the familiar classical housing

Fast installation thanks to Vulkan-Patent-System

with impressive Quality!

lots of quality.

Quality - you guessed. Quality – that can be felt. Quality – which can be seen.

Typically Vulkan.