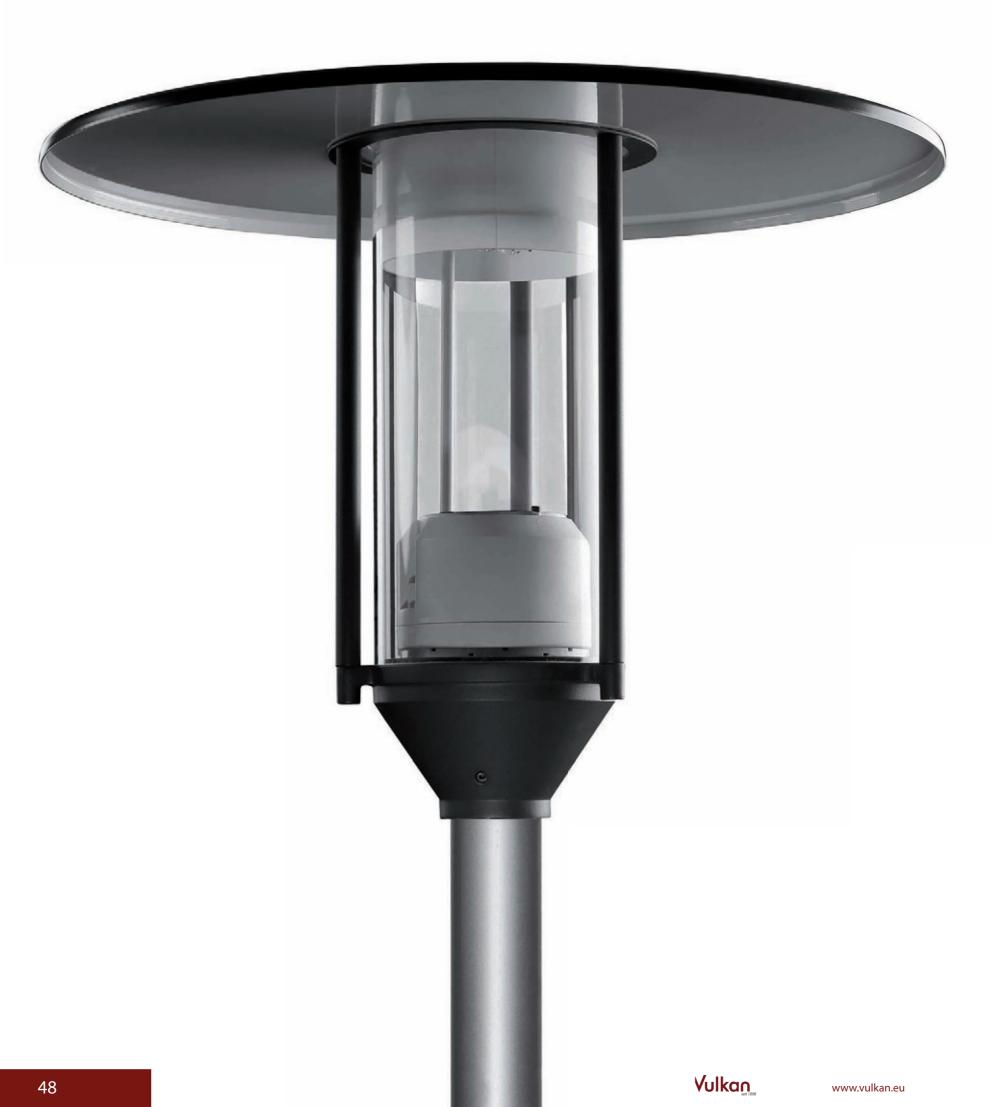

# V3458 LED

Light – the way you want it!

At the same time with maximum

# V3458 LED

## Static secure three-point pole fixation made for 76mm poles

Highly efficient aluminum core LED-modules, easy to replace if necessary

Elegance can be effective as well

day and night!

The stylistic design and the choice between different kinds of glass covers make your city more attractive by day, as well as by night.