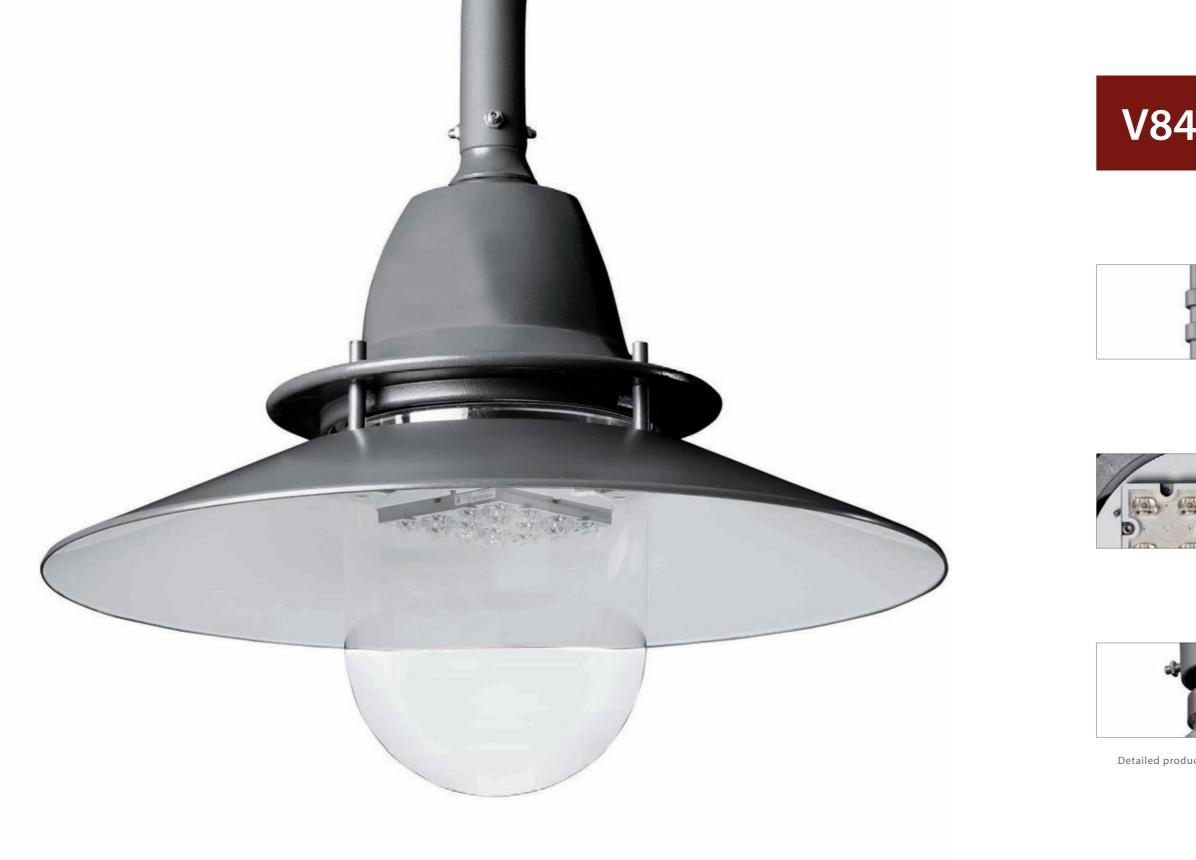

# V3030 LED

We combine the advantages of a technical luminary with timeless

Tool-less and quick access with 90° fastener

V3028 - The same elegant design in a smaller housing available

Efficient and changeable LED-modules with different optics

Stylistic design first-class technology!

Decorative and elegant. Powerful and efficient. Many possibilities and low maintenance.

Elegant and powerful -Typically Vulkan.