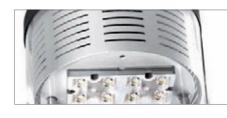

# V3660 LED

Flexible pole fixation with tilt adjustment

Efficient heat management

Efficient reflector technology for glare reduction

Flexibility organized - and the whole to the power 2!

adapted to the situation.

Flexibility<sup>2</sup> – Typically Vulkan.