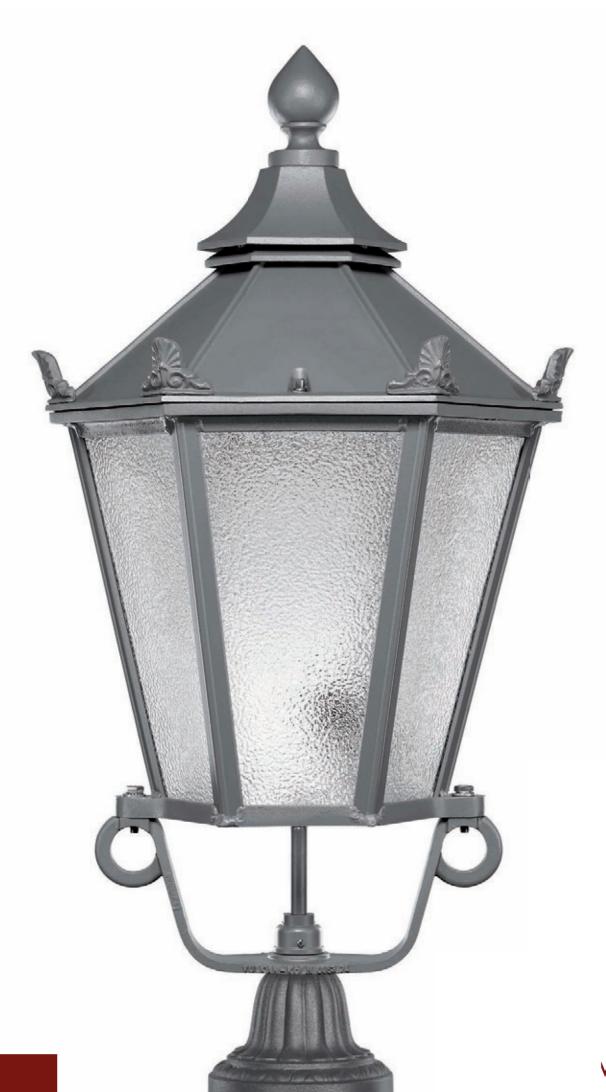

# V3030 LED

We combine the advantages of a technical luminary with timeless

Tool-less and quick access with 90° fastener

V3028 - The same elegant design in a smaller housing available

Efficient and changeable LED-modules with different optics

Stylistic design first-class technology!

Decorative and elegant. Powerful and efficient. Many possibilities and low maintenance.

Elegant and powerful -Typically Vulkan.