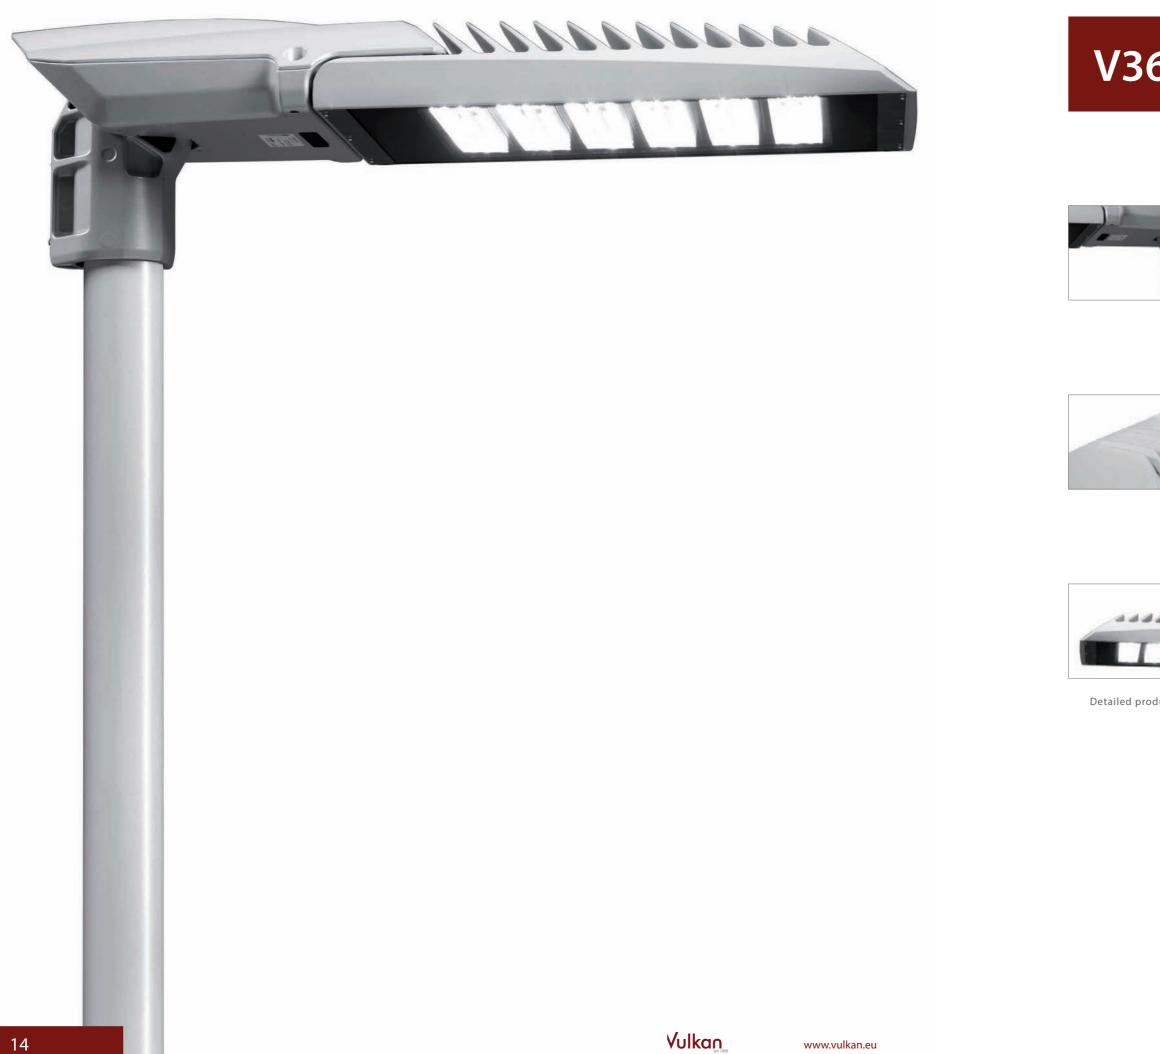

Technical – Elegant – Efficient -

High efficient LED-modules with lumen output up to 135 lm/W and a wide choice of different optics

Easy and quick release with a 90° fastener

Flexibility for post top and side entry installation, with tilt adjustment

We offer flexibility in equipment, flexibility in installation, flexibi-