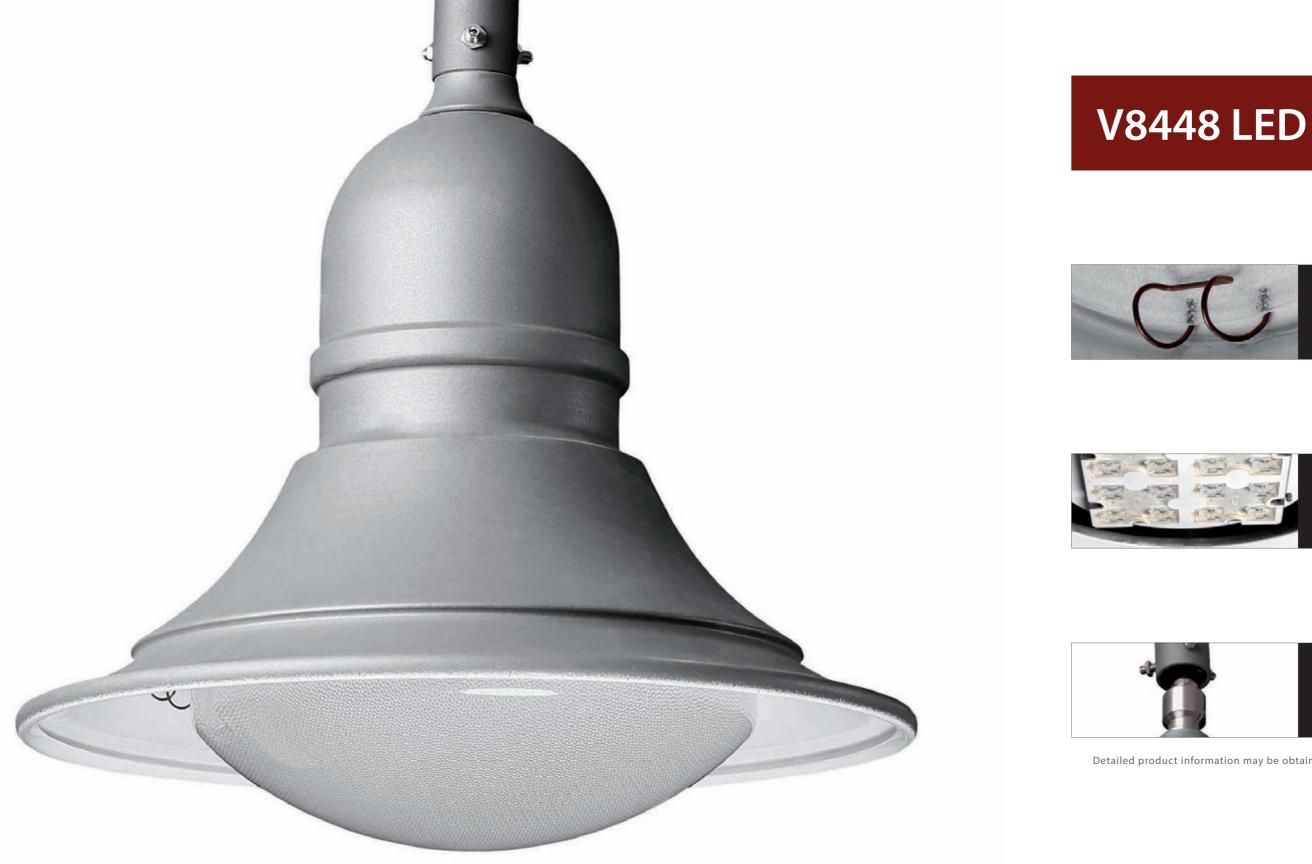

# V8448 LED

Always a bell-shaped luminaire -

side arms you increase the attractiveness of the classic luminaire and raise the uniqueness

Easy and tool-free opening

Efficient LED modules in the familiar classical housing

Fast installation thanks to Vulkan-Patent-System

with impressive Quality!

lots of quality.

Quality - you guessed. Quality – that can be felt. Quality – which can be seen.

Typically Vulkan.