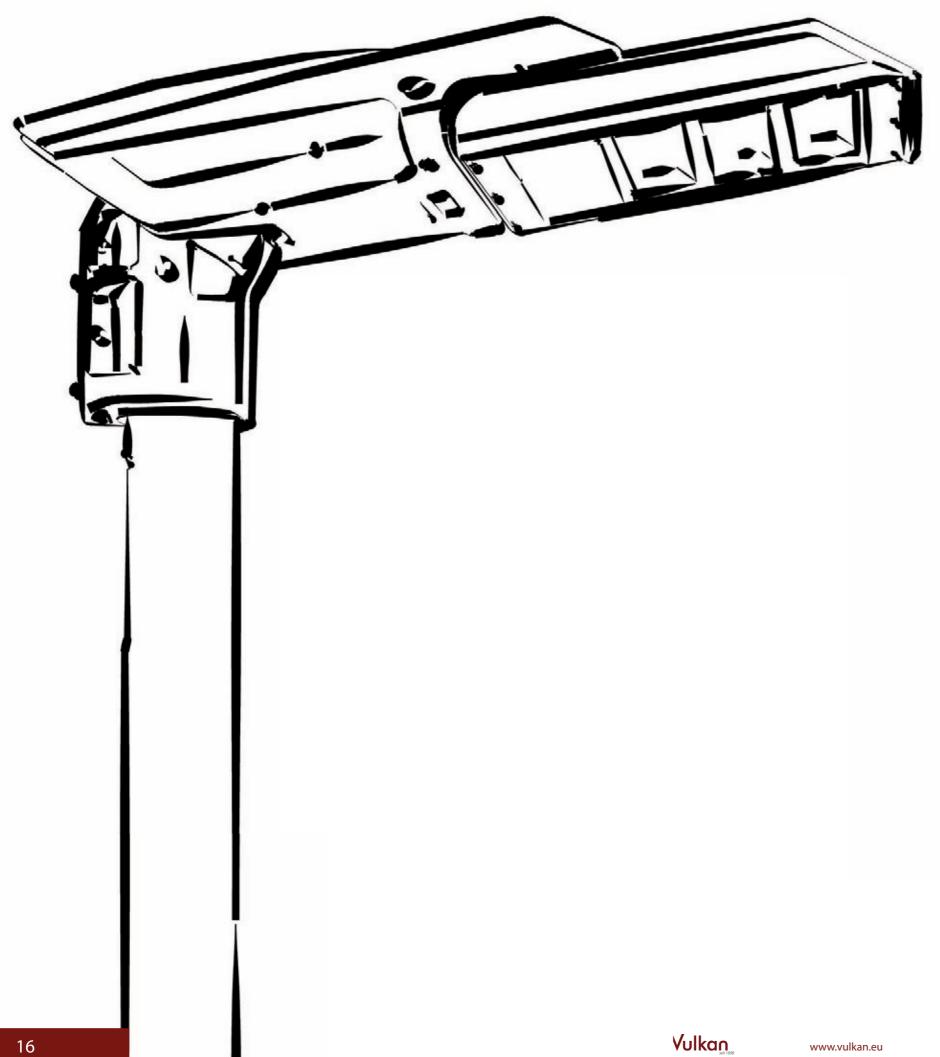

# V3660 LED

Flexible pole fixation with tilt adjustment

Efficient heat management

Efficient reflector technology for glare reduction

Flexibility organized - and the whole to the power 2!

adapted to the situation.

Flexibility<sup>2</sup> – Typically Vulkan.

# V3670 LED

With additional energy-saving features, we increase the efficiency of our luminaires and ensure illumination always

Efficient reflector technology for glare reduction

Modular housing - One design

Flexible pole fixation with tilt adjustment

dized lighting and illumination.