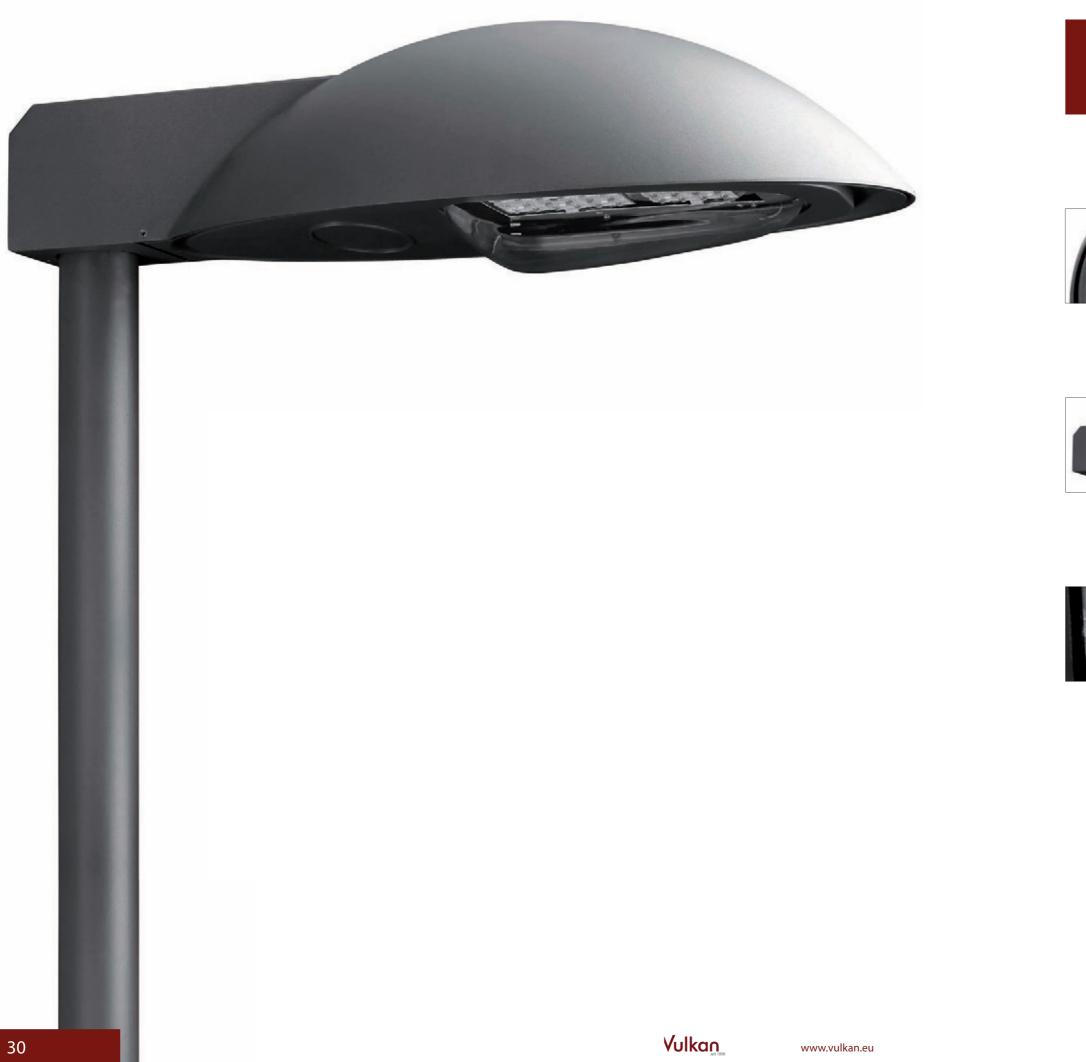

# V3030 LED

We combine the advantages of a technical luminary with timeless

Tool-less and quick access with 90° fastener

V3028 - The same elegant design in a smaller housing available

Efficient and changeable LED-modules with different optics

Stylistic design first-class technology!

Decorative and elegant. Powerful and efficient. Many possibilities and low maintenance.

Elegant and powerful -Typically Vulkan.