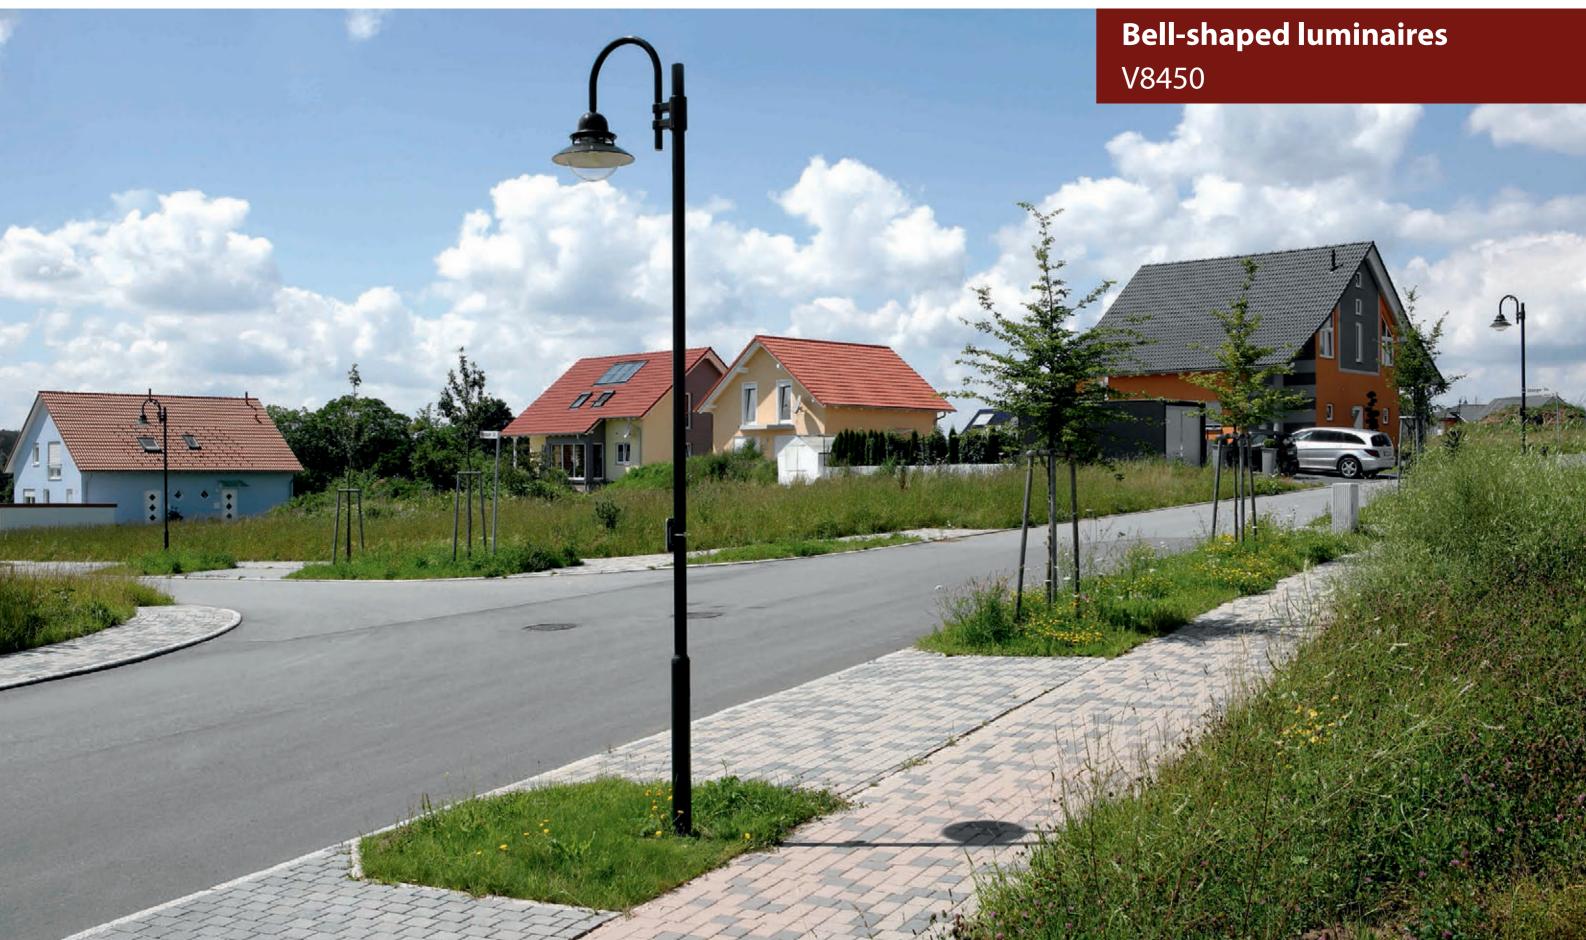

## Bell-shaped lu

V8446 LED V8447 LED V8448 LED V8450 LED V8466 LED

Heritage lumi V7428 LED V7429 LED

# V8450 LED

The bell-shaped luminaire -

Our classical luminaire contains a lot of experience - and thus

Quality in material and light -

# V8450 LED

Easy and quick pole fixation

Efficient LED-modules with different light distribution

Vulkan-Patent-System – quick and safe

dernity!

maintenance.

Classic and sustainable -Typically Vulkan.