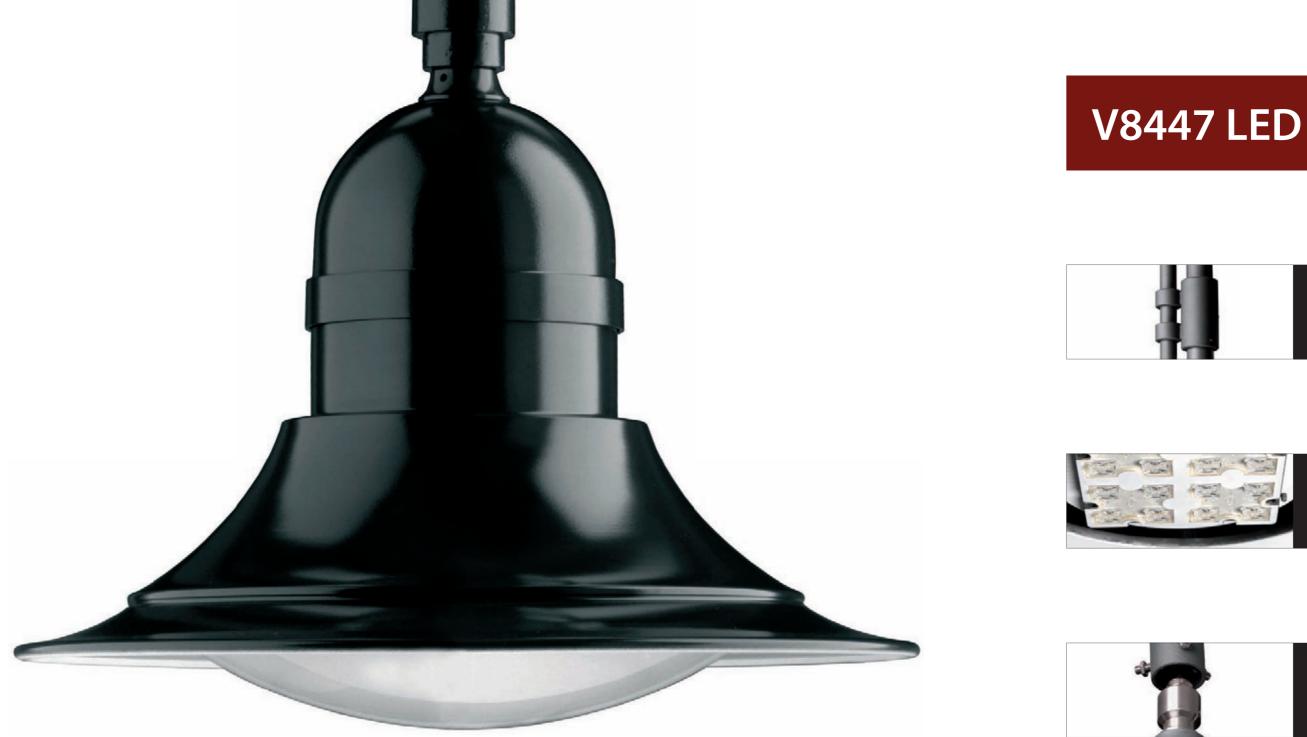

# V8447 LED

impressive in form and diversity!

The diversity within the bell-shaped luminaires' family with its different side arms is impressive. Therefore, each luminaire is unique and equipped with the latest lighting techno-

Shape, variety and technology -

Easy and safe pole fixation

Efficient LED-modules with different light distribution

Vulkan-Patent-System – fast and safe