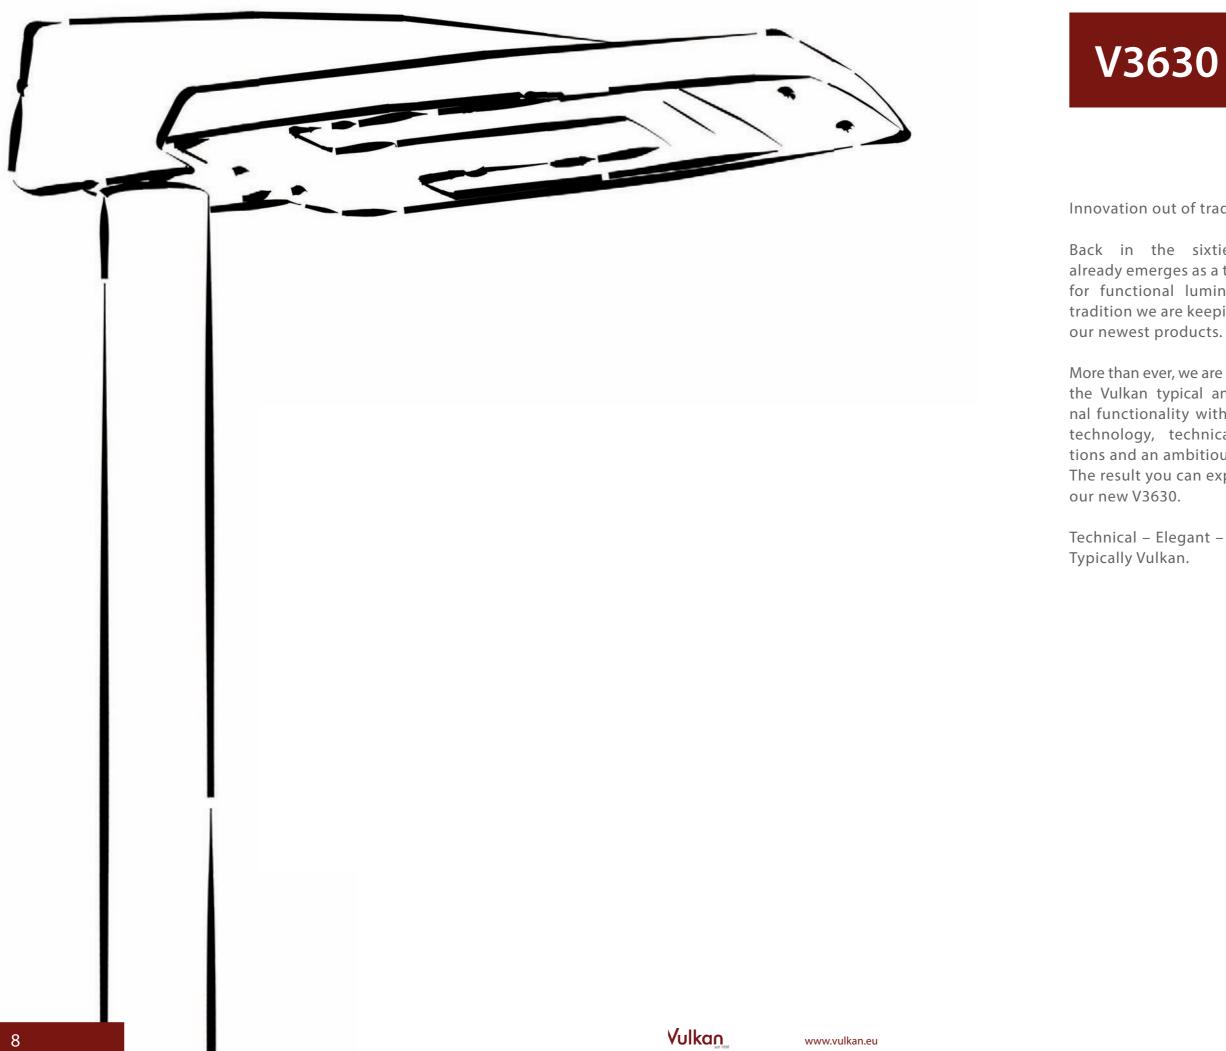

# V3630 LED

Innovation out of tradition!

Back in the sixties Vulkan already emerges as a trendsetter for functional luminaries. This tradition we are keeping up with

More than ever, we are connecting the Vulkan typical and traditional functionality with the latest technology, technical innovations and an ambitious design. The result you can experience in

Technical – Elegant – Efficient -

High efficient LED-modules with lumen output up to 135 lm/W and a wide choice of different optics

Easy and quick release with a 90° fastener

Flexibility for post top and side entry installation, with tilt adjustment