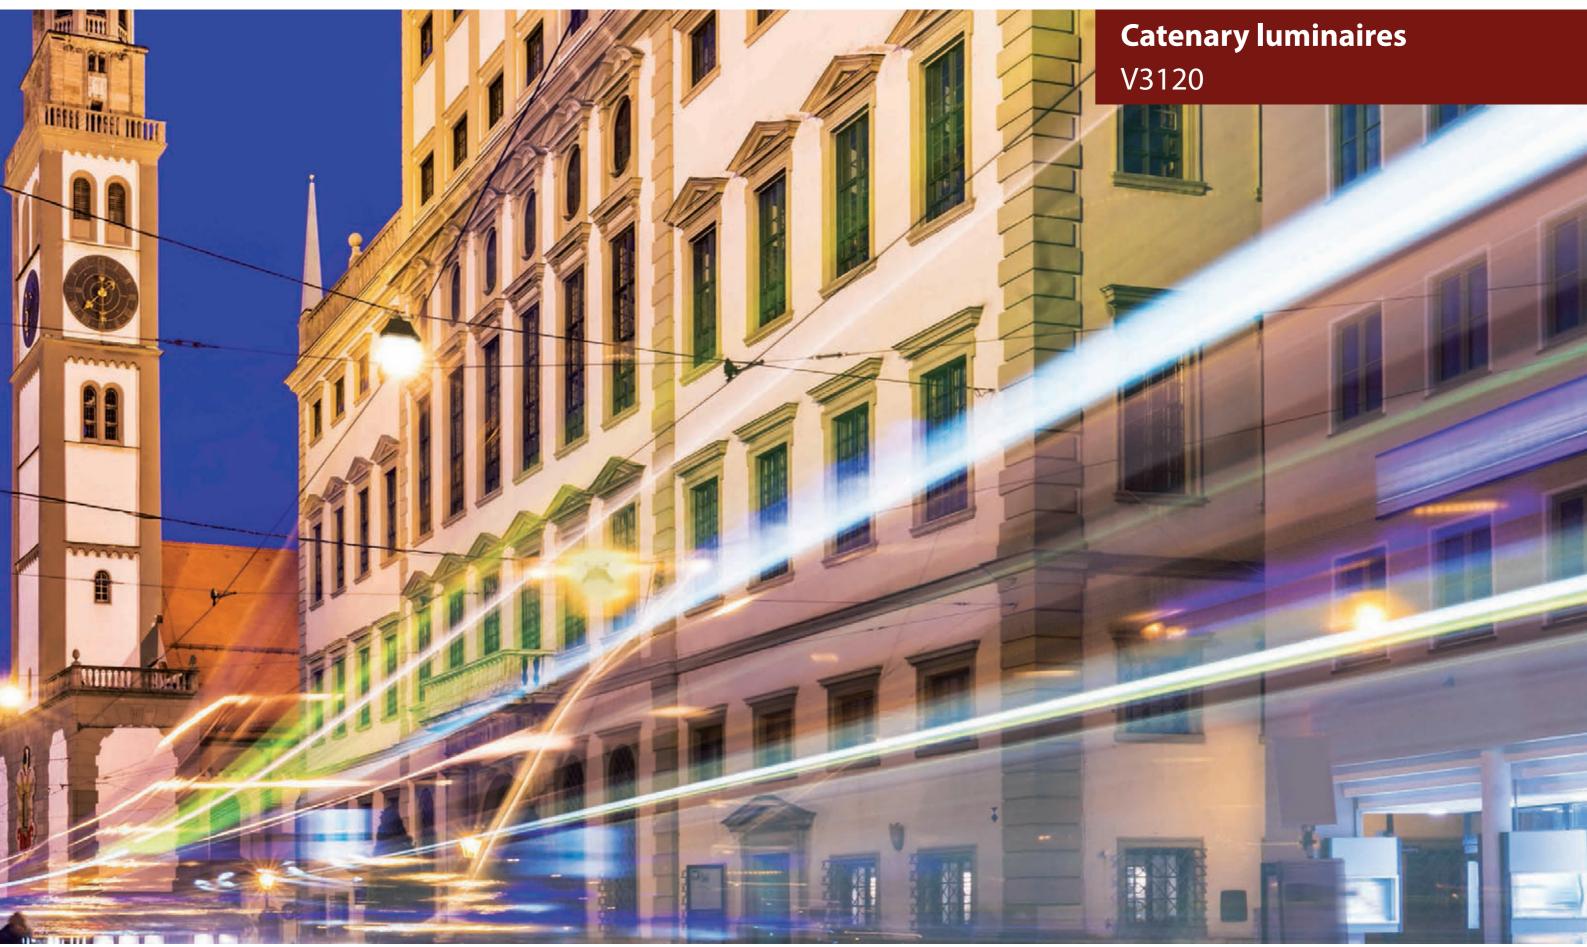

# V3120 LED

Adjustable robust cable fixation

Tool-free opening with captive fasteners

LED modules with effective lens optics for optimal illumination

27