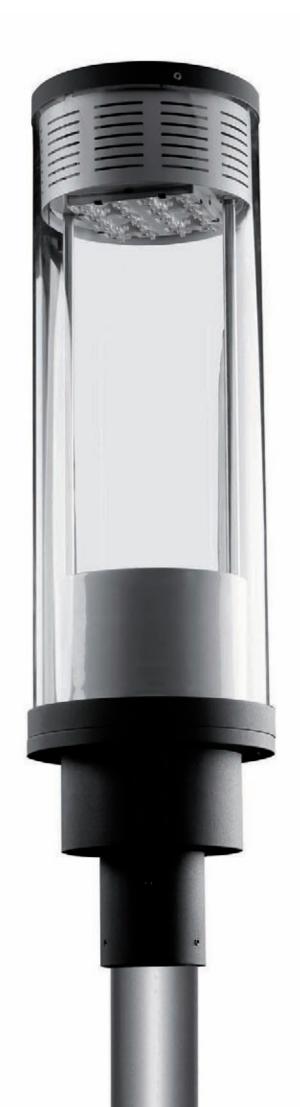

# V3630 LED

Innovation out of tradition!

Back in the sixties Vulkan already emerges as a trendsetter for functional luminaries. This tradition we are keeping up with

More than ever, we are connecting the Vulkan typical and traditional functionality with the latest technology, technical innovations and an ambitious design. The result you can experience in

Technical – Elegant – Efficient -

High efficient LED-modules with lumen output up to 135 lm/W and a wide choice of different optics

Easy and quick release with a 90° fastener

Flexibility for post top and side entry installation, with tilt adjustment