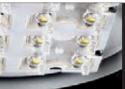

# V3450 LED

Static secure three-point pole fixation made for 76mm poles

Highly efficient aluminum core LED-modules, easy to replace if necessary

Design and light source miniaturization

Clear design – easy to use!

## Static secure three-point pole fixation made for 76mm poles

Replaceable LED modules with different optics

Elegant and subtile

Quality - and more!

more.

creased visibly and tangibly.

solution.

Exclusivity -Typically Vulkan.