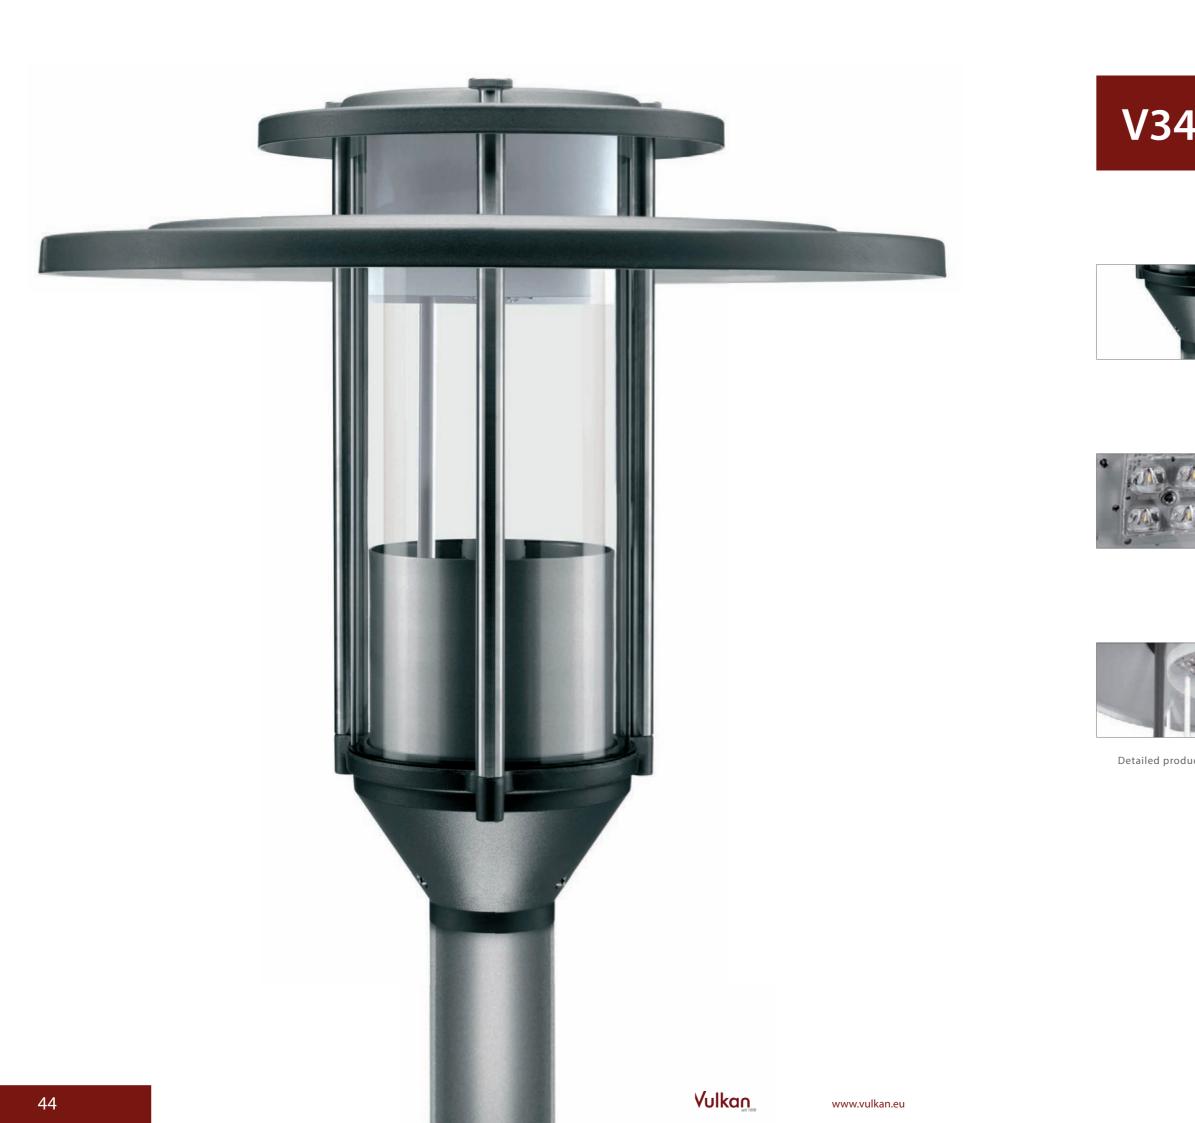

# V3458 LED

Light – the way you want it!

At the same time with maximum

# V3458 LED

## Static secure three-point pole fixation made for 76mm poles

Highly efficient aluminum core LED-modules, easy to replace if necessary

Elegance can be effective as well

day and night!

The stylistic design and the choice between different kinds of glass covers make your city more attractive by day, as well as by night.

To attract attention. By day and by night.

Light columns – from Vulkan.