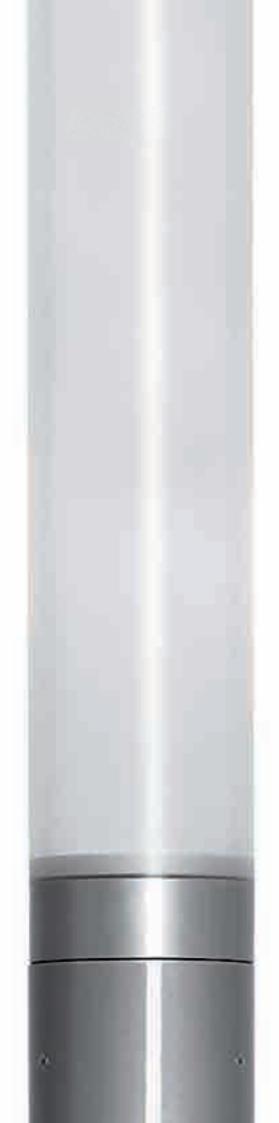

To attract attention. By day and by night.

Light columns – from Vulkan.

# V6220 LED

Light columns – Eye-catching during

Do you want a real eye-catcher?

# V6220 LED

Attractive by day and by night

Highly efficient aluminum core LED-modules, easy to replace if necessary

Even more effective with clear glass covers and just as attractive

The bell-shaped luminary the classic one!