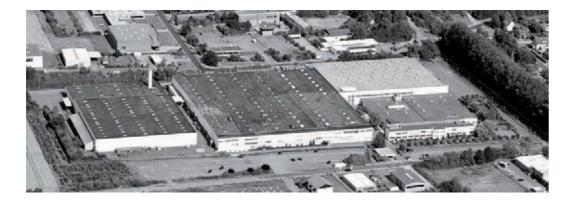

The production located in Springe has all the relevant processes for the production of the luminaires. With our fully automated paint shop, we are able to realize individual paintings for our customers.

Our whole production chain, such as our LEAN production are automated and highly flexible. Thereby we have the needed agility, to quickly switch between product variants and to accomodate changing requested production quantities. This agility in production is supported by our specific optimized production tools, which take over all the needed processes, such as grinding, rotating and milling. To provide a high guality standard, all the staff gets continuous training. All relevant production areas, more than 35% of the total production facility, are special ESD protection zones.