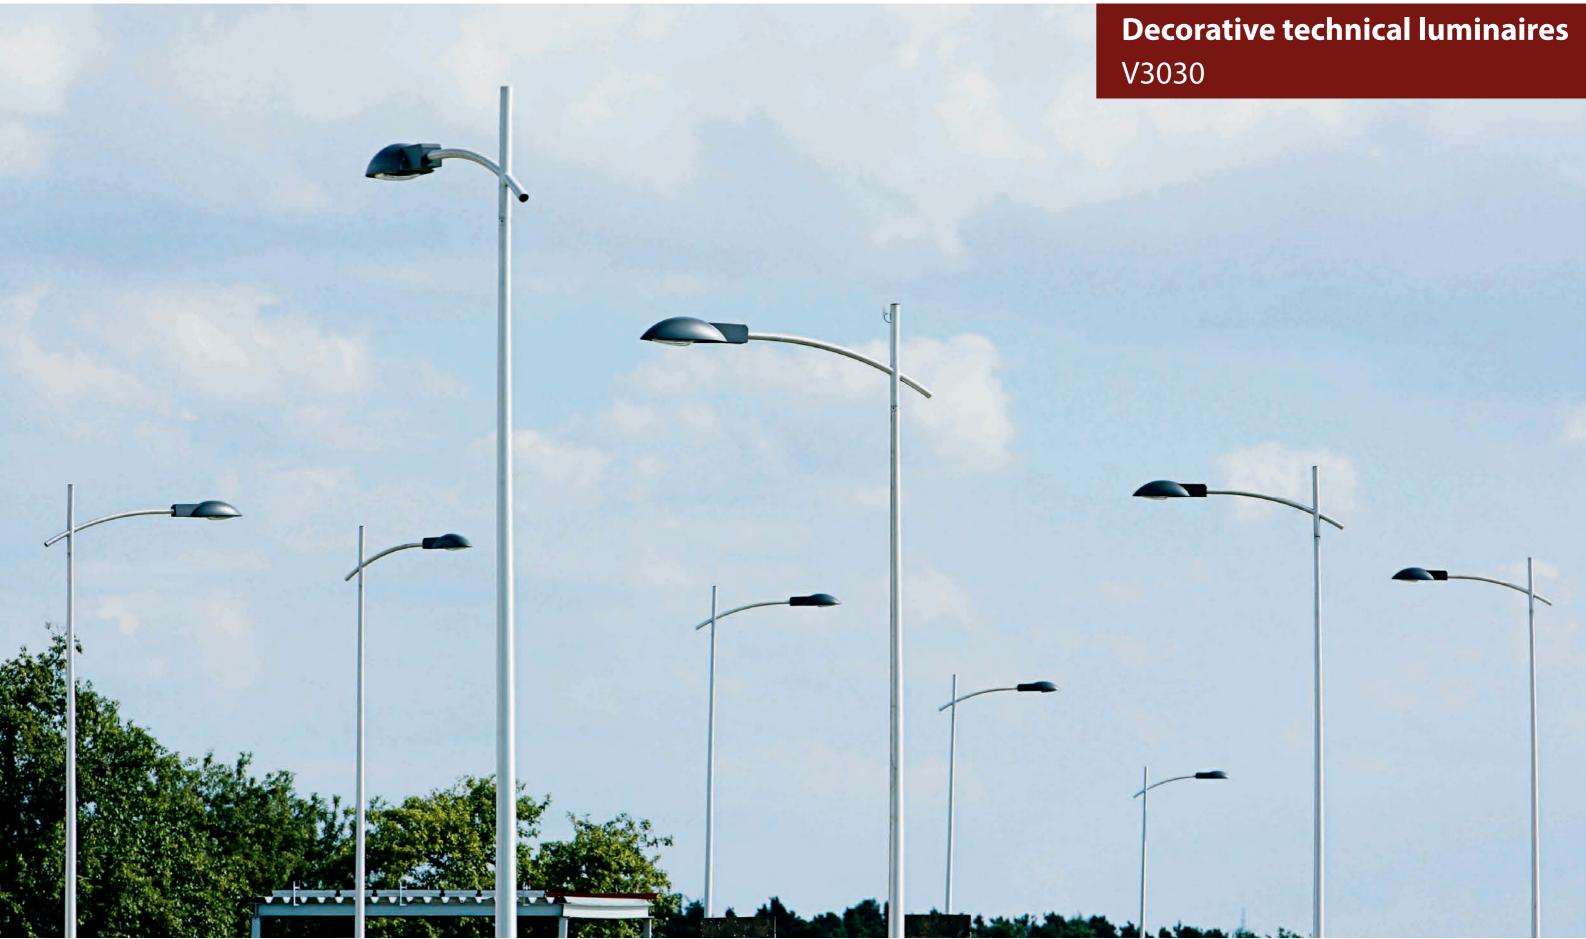

## Street Lighting

**Technical lum** V3630 LED V3660 LED V3670 LED

**Catenary lum** V3120 LED

Decorative te V3030 (V3028

# V3030 LED

We combine the advantages of a technical luminary with timeless

Tool-less and quick access with 90° fastener

V3028 - The same elegant design in a smaller housing available

Efficient and changeable LED-modules with different optics