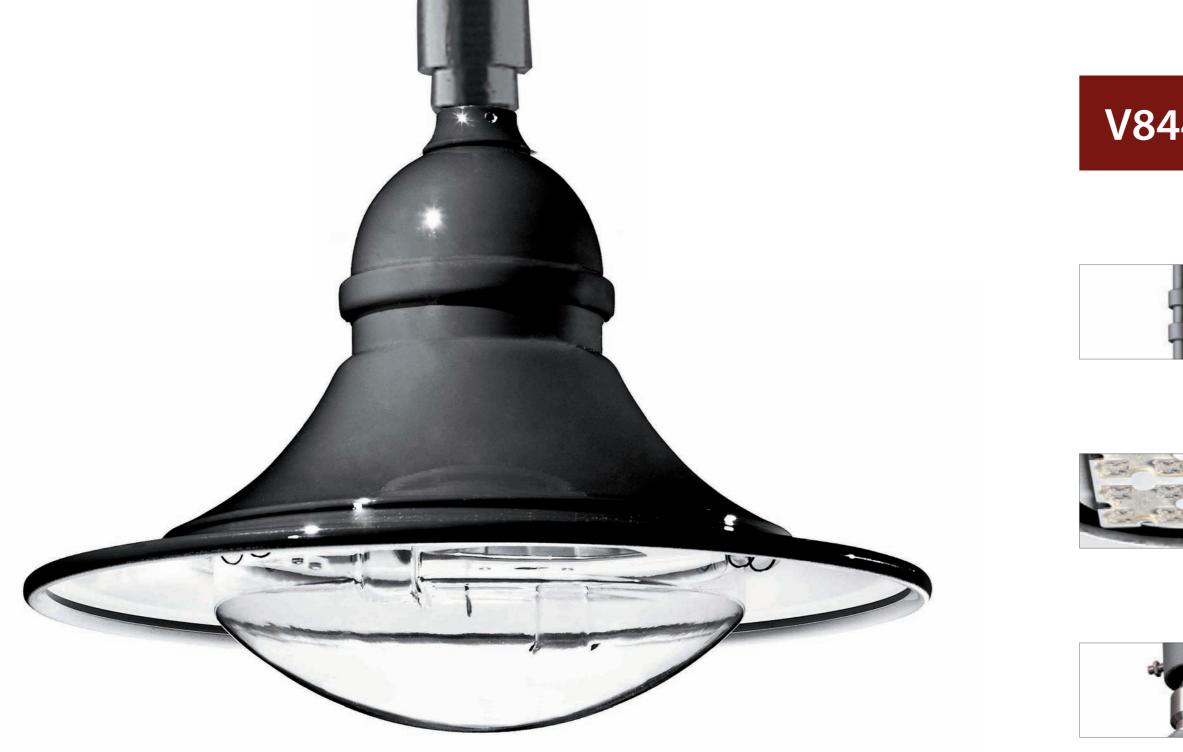

## Bell-shaped lu

V8446 LED V8447 LED V8448 LED V8450 LED V8466 LED

Heritage lumi V7428 LED V7429 LED

# V8450 LED

The bell-shaped luminaire -

Our classical luminaire contains a lot of experience - and thus

Quality in material and light -

# V8450 LED

Easy and quick pole fixation

Efficient LED-modules with different light distribution

Vulkan-Patent-System – quick and safe

dernity!

maintenance.

Classic and sustainable -Typically Vulkan.