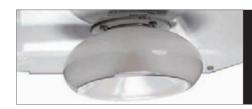

# V3450 LED

Static secure three-point pole fixation made for 76mm poles

Highly efficient aluminum core LED-modules, easy to replace if necessary

Design and light source miniaturization

Clear design – easy to use!

## Static secure three-point pole fixation made for 76mm poles

Replaceable LED modules with different optics

Elegant and subtile

Quality - and more!

more.

creased visibly and tangibly.

solution.

Exclusivity -Typically Vulkan.