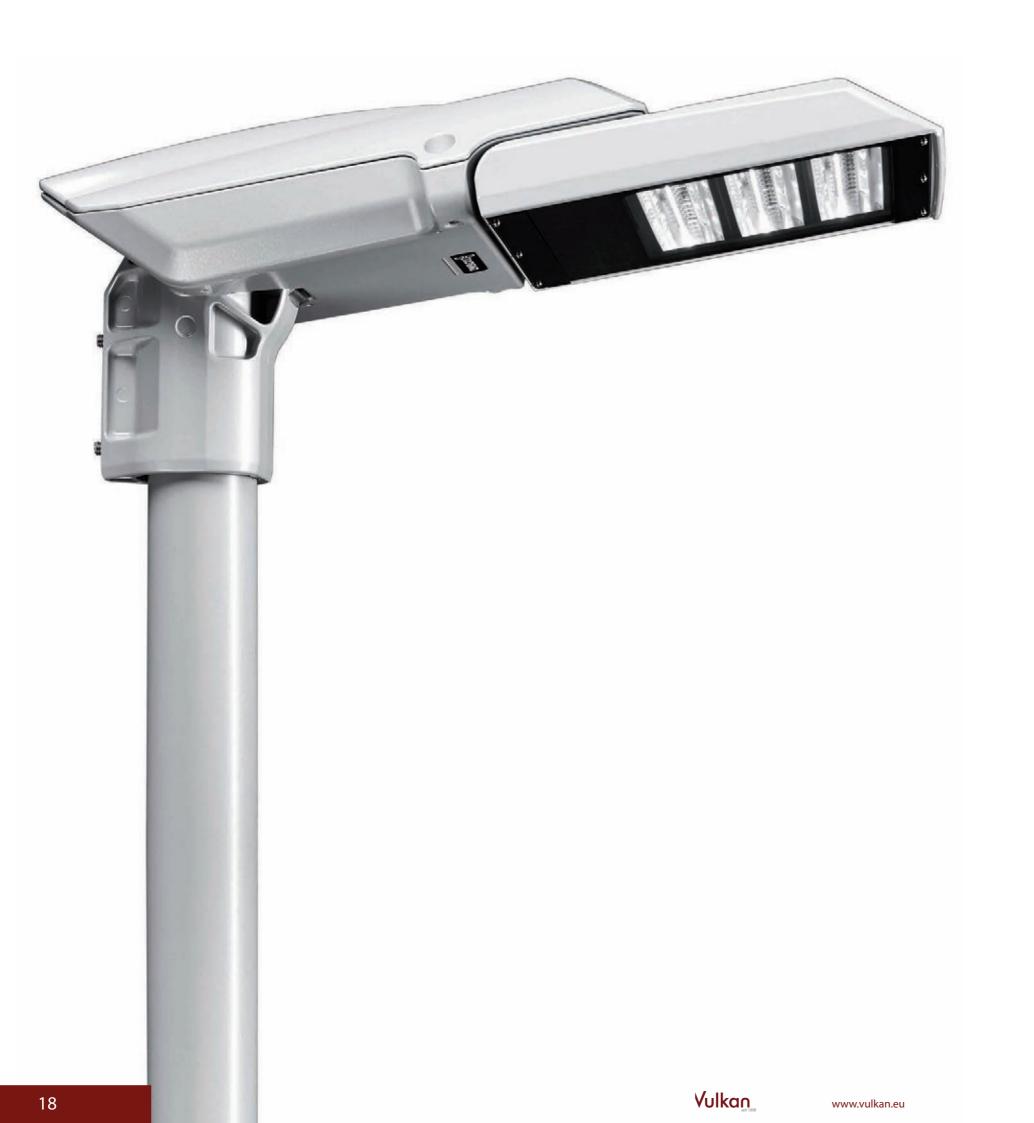

# V3670 LED

With additional energy-saving features, we increase the efficiency of our luminaires and ensure illumination always

Efficient reflector technology for glare reduction

Modular housing - One design

Flexible pole fixation with tilt adjustment

dized lighting and illumination.