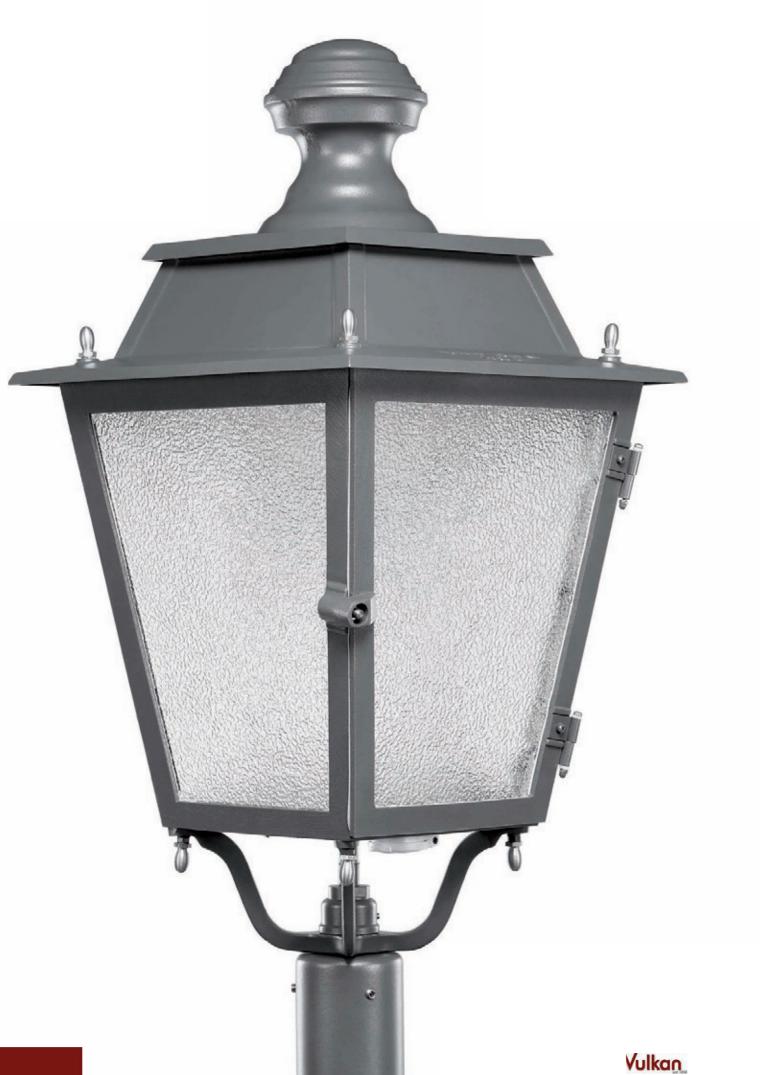

# V7428 LED

Heritage lighting - Newly designed!

Vulkan is one of the oldest brands Thereby, we can offer all these different styles in product design. And these historical luminaires are designed with the newest

A combination between Classic

Vulkan

www.vulkan.eu

Hexagonal, classic design like 115 years ago

Modern technology decora-tively packaged. LED module in light bulbs optics

Historical design - secure fixation

modern at the same time!

recoverability.

safety.

functionality.

dern technology.

de modern – Typically Vulkan.

www.vulkan.eu