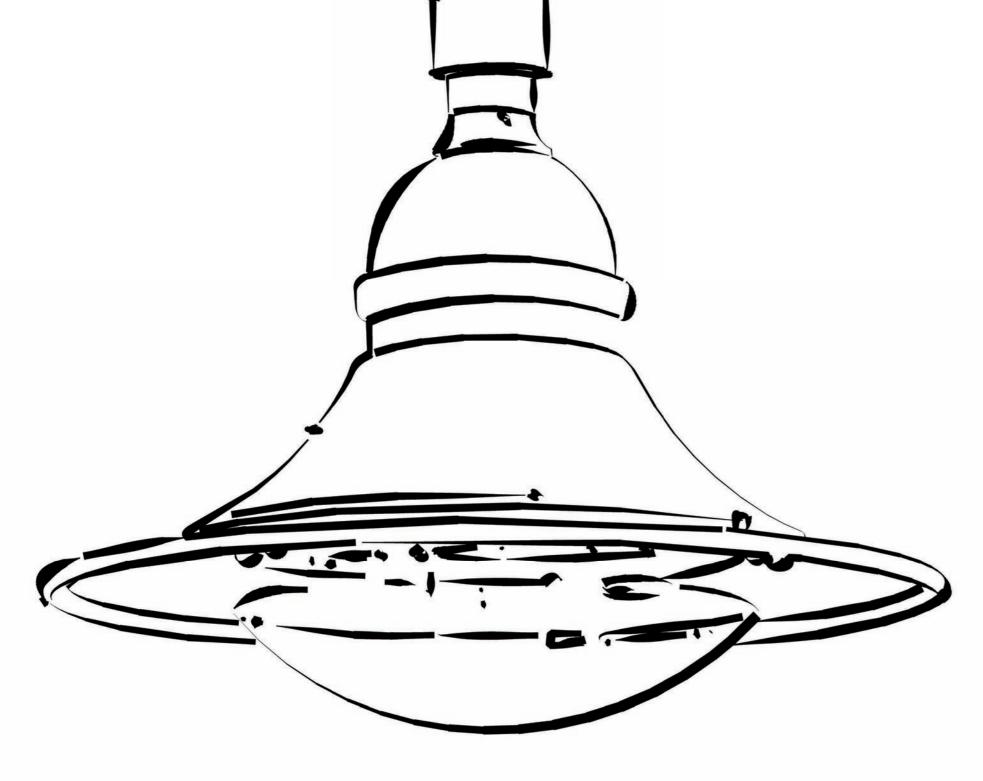

The bell-shaped luminaire is the classic one in our product portfolio. Not without reason, we offer this luminaire in different variants.

Decide for yourself: What is your favorite?

Classic design -Typically Vulkan.