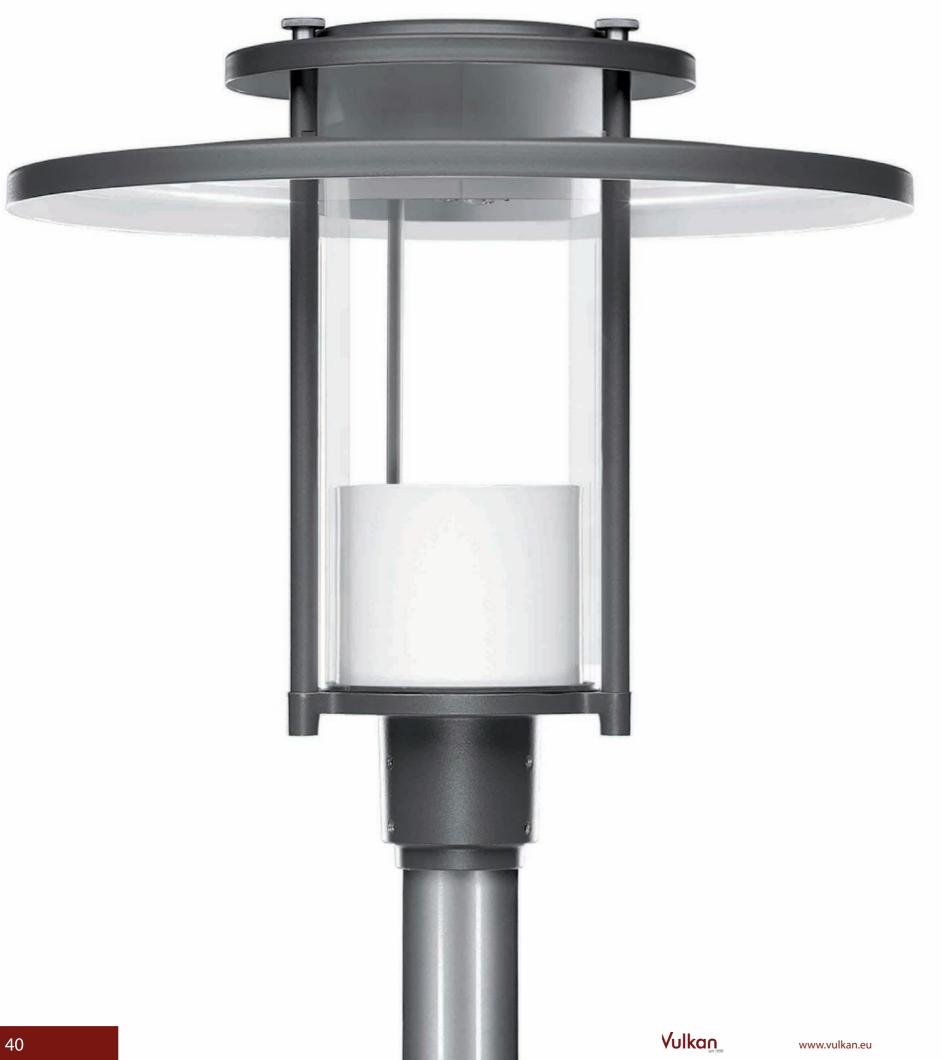

# V3630 LED

Innovation out of tradition!

Back in the sixties Vulkan already emerges as a trendsetter for functional luminaries. This tradition we are keeping up with

More than ever, we are connecting the Vulkan typical and traditional functionality with the latest technology, technical innovations and an ambitious design. The result you can experience in

Technical – Elegant – Efficient -

High efficient LED-modules with lumen output up to 135 lm/W and a wide choice of different optics

Easy and quick release with a 90° fastener

Flexibility for post top and side entry installation, with tilt adjustment