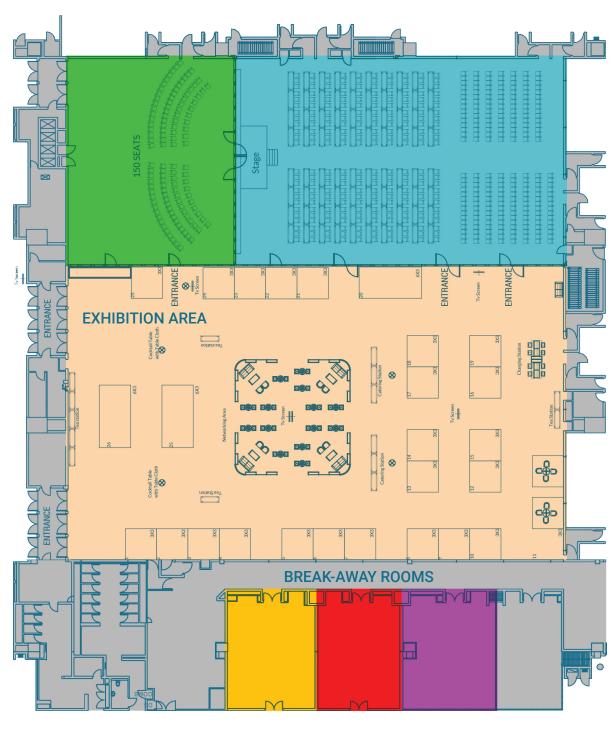

# LAYOUT OF THE CONFERENCE

**GREEN ROOM** 

**BLUE ROOM** 

YELLOW ROOM

**PURPLE ROOM** 

## **API SUMMIT** BREAK-AWAY

The breakaway sessions will provide delegates with further interaction and an opportunity to debate, question and explain thoughts and ideas regarding African opportunities and challenges. Positioned in an intimate environment, delegates will get an unrivalled perspective from those privy to key information. Our carefully selected **Discussion Leaders** will drive the conversation and ensure that content is engaging and relevant.

## **OUR BELIEF:**

COLLABORATION & TEAM WORK IS THE **KEY DRIVER** BEHIND REAL ESTATE IN AFRICA

NETWORKING AREAS & MEETING ROOMS

SUMMIT LUNCHES NETWORKING DINNER COCKTAIL FUNCTION

SITE TOUR