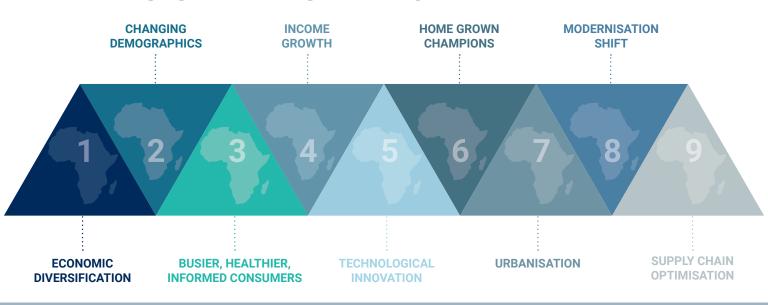

## TRENDS SHAPING AFRICA

# **SHAPE AFRICA:** 2016

Africa's building blocks comprise of 54 distinct economies laden with investment opportunities. Despite the myriad of challenges, investors can prosper and help Sub-Saharan Africa deliver on its growth prospects with the right approach and planning. Africa' slowdown has been sharply felt across the continent but mostly in the large oil driven commodity exporters. This has resulted in a shift towards economic diversification and countries in East Africa providing more economic stability than others. Growth in Sub-Saharan Africa decelerated to 3% in 2015, from 4.5% in 2014. Despite lower growth rates, the resilience across the African countries remains strong; prospects remain high with optimism not thwarted.

As Sub-Saharan Africa's growth story unfolds, real estate investment opportunities are becoming progressively more fruitful for investors willing to engage in an African growth strategy. Real estate projects are increasingly contributing to the continents GDP as commercial property remains in demand.

## THINK GLOBAL | OPERATE LOCAL

African cities are expanding with growth in the middle class, higher yields on property rentals, technological innovation and sustainability with a definite drive toward "green build".