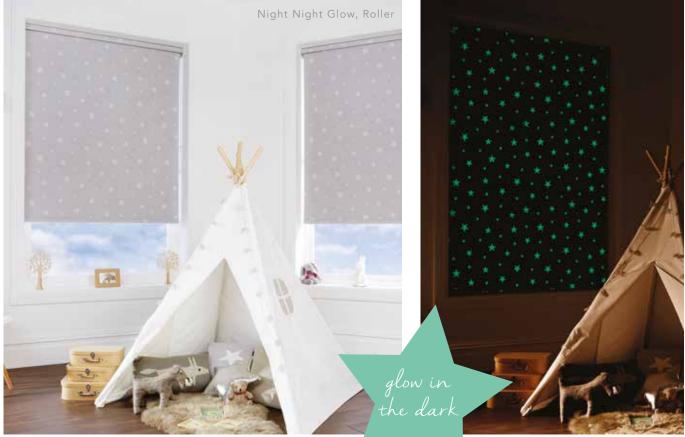

### MODERN living

A contemporary home isn't complete without a designer focal point at the window and impressive new technology.

Whether you choose a clean and simple plain fabric, statement print or an up to the minute glow in the dark option for your home, your blind can be enhanced by being operated at the touch of a button with One Touch® motorisation at your finger tips.