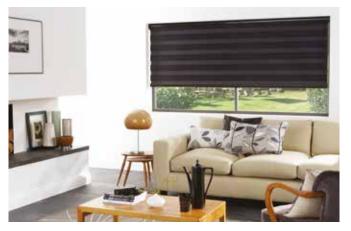

# VISION® c ollection

Vision® is an innovative new window blind featuring two layers of translucent and opaque horizontal striped fabric that glide past each other providing flexibility in shading and a real statement at your window.

The blind can also be raised and lowered just like a roller blind giving you the option of full privacy or a clear view outside.

This stunning Vision fabric collection includes a range of textures and tones, subtle metallic shimmers and blackout options too, making these blinds perfect for any room in the home.

### STATEMENT shading

The Vision® blind features two layers of fabric, the back moves independently of the front layer allowing the stripes to glide past each other creating an open and closed effect. This allows you to control the levels of light and privacy to suit your needs.