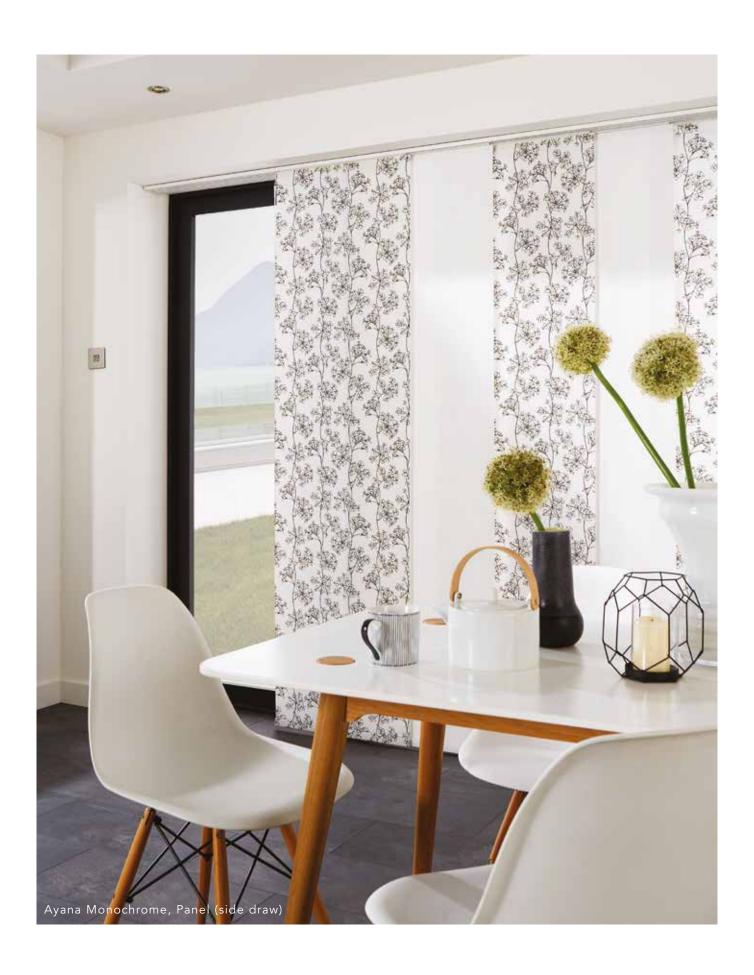

# PANEL collection

Panel blinds are a modern and chic shading solution for larger windows, bi-fold or patio doors and can also be used as room dividers.

The blinds encompass large panels of fabric which stack neatly behind one another when open, allowing maximum light into the room. To control light, reduce glare and increase privacy, simply slide the panels to the required position.

You can also choose a side or split draw panel blind to perfectly suit your window's requirements.

Ask us for the panel fabric range.