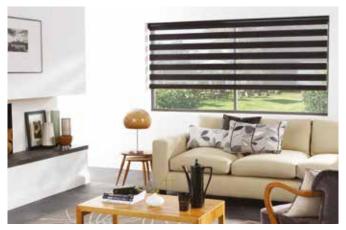

# VISION® c ollection

Vision® is an innovative new window blind featuring two layers of translucent and opaque horizontal striped fabric that glide past each other providing flexibility in shading and a real statement at your window.

The blind can also be raised and lowered just like a roller blind giving you the option of full privacy or a clear view outside.

This stunning Vision fabric collection includes a range of textures and tones, subtle metallic shimmers and blackout options too, making these blinds perfect for any room in the home.

### STATEMENT shading

The Vision® blind features two layers of fabric, the back moves independently of the front layer allowing the stripes to glide past each other creating an open and closed effect. This allows you to control the levels of light and privacy to suit your needs.