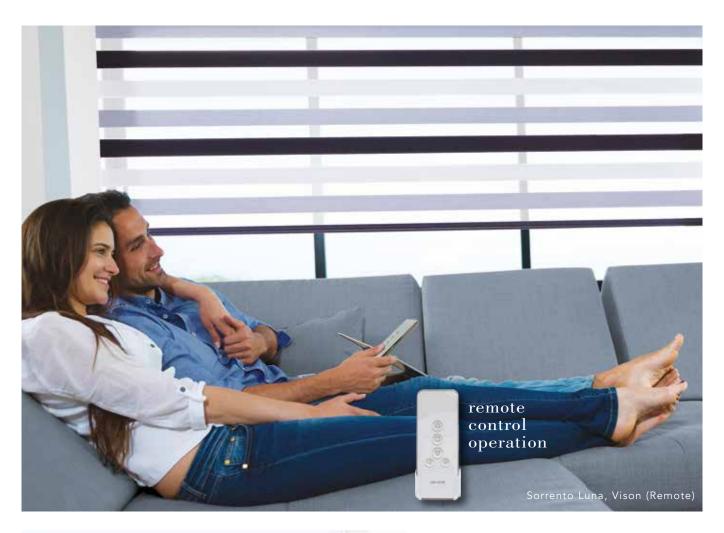

#### w i n d o w bl i n d collection

roller | roman | vision® | visage®

We are proud to offer an innovative new range of battery operated and mains powered window blinds.

One Touch® makes luxury affordable with motorisation that is accessible to all.

Make an impression with stunning window blinds that can be operated at the touch of a button. Simple, convenient and easy to use, the One Touch® blinds are operated either by a sleek and unique wand that hangs neatly next to the blind or by a remote control that allows you to operate a number of blinds at a time, depending on your requirements.

The rechargeable battery powered solutions remove the need for mains wiring, making it easy to install and without disruption to your home decoration.

There is no better way to make a contemporary style statement in your home.

Ask us about the One Touch® motorised range.

remote control operation

### ONE TOUCH technology

One Touch® motorised blinds can be operated in two ways. Wand operation will operate a single blind and is ideal for children's rooms or bathrooms.

The remote control allows you to operate a number of blinds at the same time, to suit your requirements. All blinds are of course child safe and motorisation is another example of this, giving you complete piece of mind in a chic and sophisticated way.