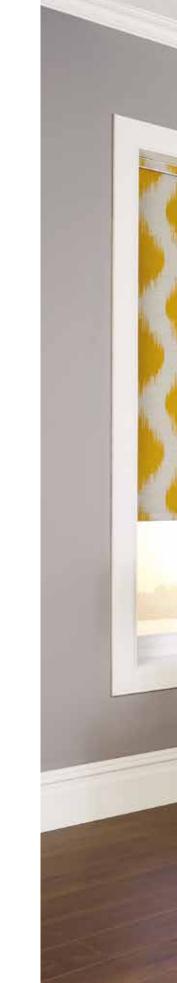

## ROLLER collection

Roller blinds are ideal window shades for any room in the home. The Rol-lite collection offers you the perfect range of fabrics to choose from, with high end lustres for living rooms, stylish blackouts for bedrooms and moisture resistant prints for bathrooms and kitchens.

Roller blinds can be operated manually, or you have the option to motorise them with the addition of Rol-lite One Touch®, which makes luxury affordable.

You can also add finishing touches to complete the look; metallic and coloured headrail cassettes and bottom bars create a feature by coordinating or contrasting with your chosen fabric.

Decorative scallops, braids, pulls and poles give you another way of personalising your blind. Refer to the back of this brochure for further details.