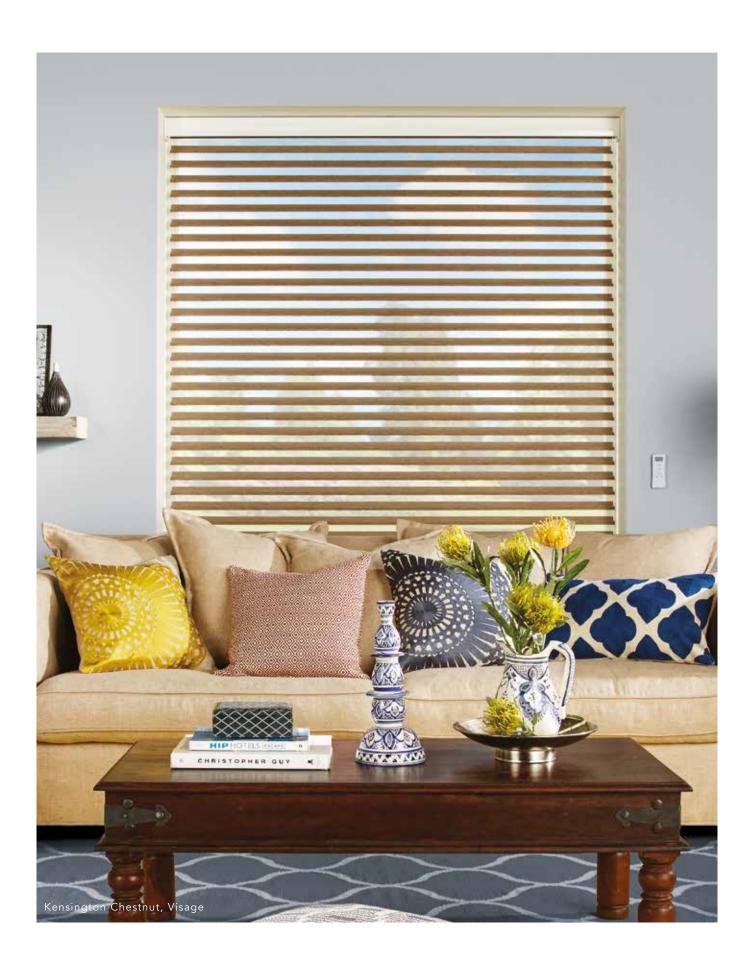

# VISAGE® c o l l e c t i o n

Add a touch of style and luxury to your room with Visage®, a brand new window blind that revolutionises the way light and privacy is controlled, bringing a soft and soothing ambience to your room.

The beautiful and decorative Visage blind forms a superior window furnishing that brings a feeling of warmth and security into your home through its soft undulating design and unique operation.

This brand new fabric collection features up to the minute colours, from sophisticated neutrals to earthy warm tones and eye catching brights, there's an option for everyone.

#### ENJOY the view

Visage® blinds are made up of two layers of soft fabric connected by horizontal sheer vanes that gently filter sunlight whilst maintaining different levels of privacy and UV protection as the blind is raised or lowered.

The blind can be fully raised to give a clear view to the outside, it can be fully lowered with the sheer vanes aligned to control the light and retain a view with some privacy during the day, or it can be completely closed for total privacy in the evening.