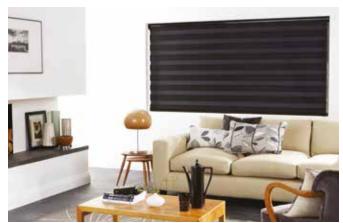

# VISION® c ollection

Vision® is an innovative new window blind featuring two layers of translucent and opaque horizontal striped fabric that glide past each other providing flexibility in shading and a real statement at your window.

The blind can also be raised and lowered just like a roller blind giving you the option of full privacy or a clear view outside.

This stunning Vision fabric collection includes a range of textures and tones, subtle metallic shimmers and blackout options too, making these blinds perfect for any room in the home.

You can of course create even more of a feature and bespoke your blind by choosing a coordinating or contrasting headrail cassette and bottom bar.

Partially Open | Translucent - Opaque

Closed | Translucent - Opaque