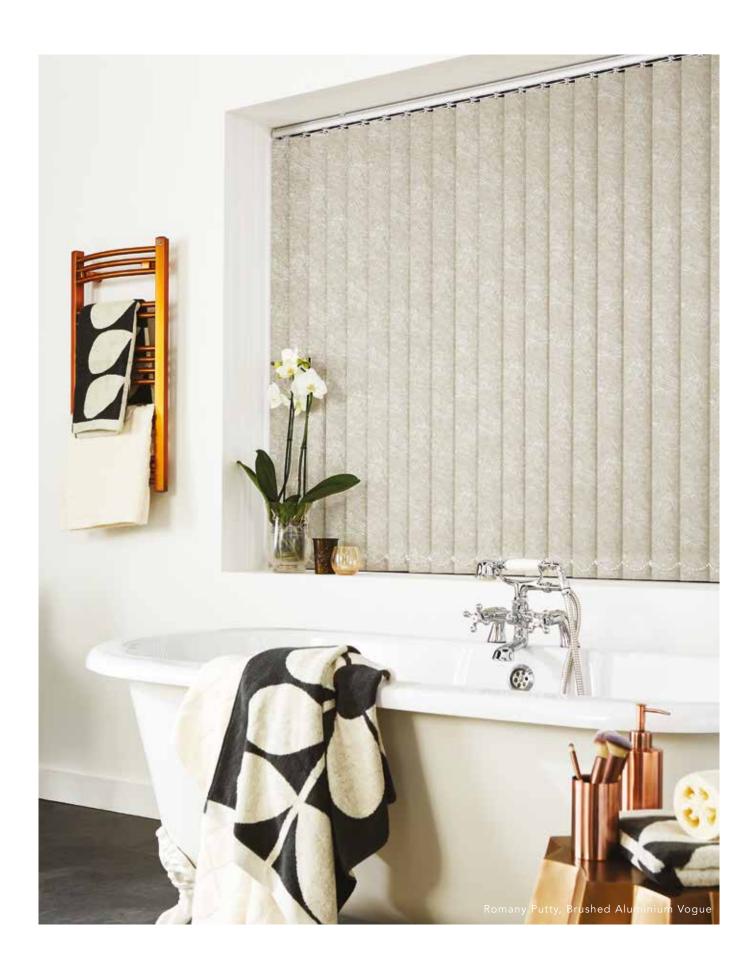

# VERTICAL collection

Vertical blinds offer the ultimate in shading flexibility and privacy along with modern clean lines and stunning fabrics.

Our made to measure Vertical blinds can be drawn neatly to the side to offer you unlimited views, or the louvres can be rotated to allow just the right amount of light into the room to maintain an element of privacy. They are an ideal option for wide windows as well as narrower ones.

There are fabrics within our range to suit every room, colour scheme and shading requirement, whether it be a light filtering, dimout or blackout fabric.

The contemporary new vertical blind fabric collection has been designed to allow you to add your own style and personality to your blind, by mixing and matching patterned, plain and textured fabrics, to create a statement feature blind.

Vertical blinds are given the same treatment, with a selection of premium Vogue coloured headrails to choose from; Ice White, Brushed Aluminium, Champagne Gold, Piano Black and Espresso Brown. Differing fabrics can be combined to create a more bespoke and striking effect.