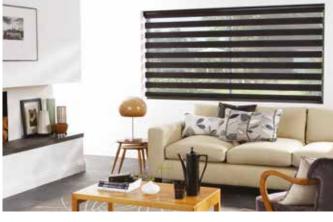

# VISION® c ollection

Vision® is an innovative new window blind featuring two layers of translucent and opaque horizontal striped fabric that glide past each other providing flexibility in shading and a real statement at your window.

The blind can also be raised and lowered just like a roller blind giving you the option of full privacy or a clear view outside.

This stunning Vision fabric collection includes a range of textures and tones, subtle metallic shimmers and blackout options too, making these blinds perfect for any room in the home.

### STATEMENT shading

The Vision® blind features two layers of fabric, the back moves independently of the front layer allowing the stripes to glide past each other creating an open and closed effect. This allows you to control the levels of light and privacy to suit your needs.