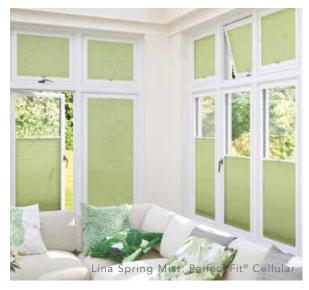

# PERFECT FIT® collection

roller | pleated | cellular | venetian

Perfect Fit® is a revolutionary shading solution for uPVC windows and doors. It is unique because the window blind fits neatly into a discreet frame, which is clicked into the uPVC and moves with the window or door when it is tilted, opened or closed.

You have the option of a roller, pleated, cellular or venetian blind within the Perfect Fit® system, all offered in a gorgeous range of colours and finishes.

Perfect Fit<sup>®</sup> is available in a number of colours that have been designed to match your uPVC windows and doors perfectly.

## STYLISH simplicity

Perfect Fit® roller, pleated, cellular and venetian blinds are ideal solutions for uPVC windows and doors, conservatories and orangeries.

The blinds can be clicked into place, meaning that no drilling or screwing into your uPVC frames is required, making it a quick and clean installation.

Perfect Fit® enables clutter free window sills and easy cleaning thanks to the removable frames.

Perfect Fit® hugely reduce the gaps at the edge of the blind meaning that very little light can be let in. They are a great option for little ones as they are of course completely child safe, as there are no loose cords or loops.