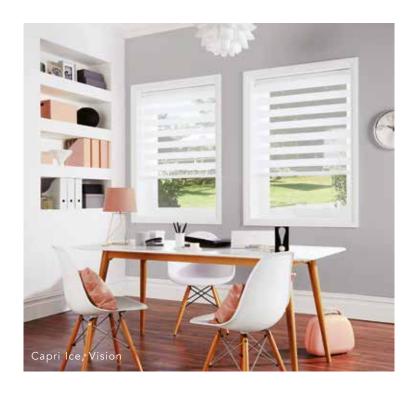

# VISION® c ollection

Vision® is an innovative new window blind featuring two layers of translucent and opaque horizontal striped fabric that glide past each other providing flexibility in shading and a real statement at your window.

The blind can also be raised and lowered just like a roller blind giving you the option of full privacy or a clear view outside.

This stunning Vision fabric collection includes a range of textures and tones, subtle metallic shimmers and blackout options too, making these blinds perfect for any room in the home.

You can of course create even more of a feature and bespoke your blind by choosing a coordinating or contrasting headrail cassette and bottom bar.

Partially Open | Translucent - Opaque

Closed | Translucent - Opaque