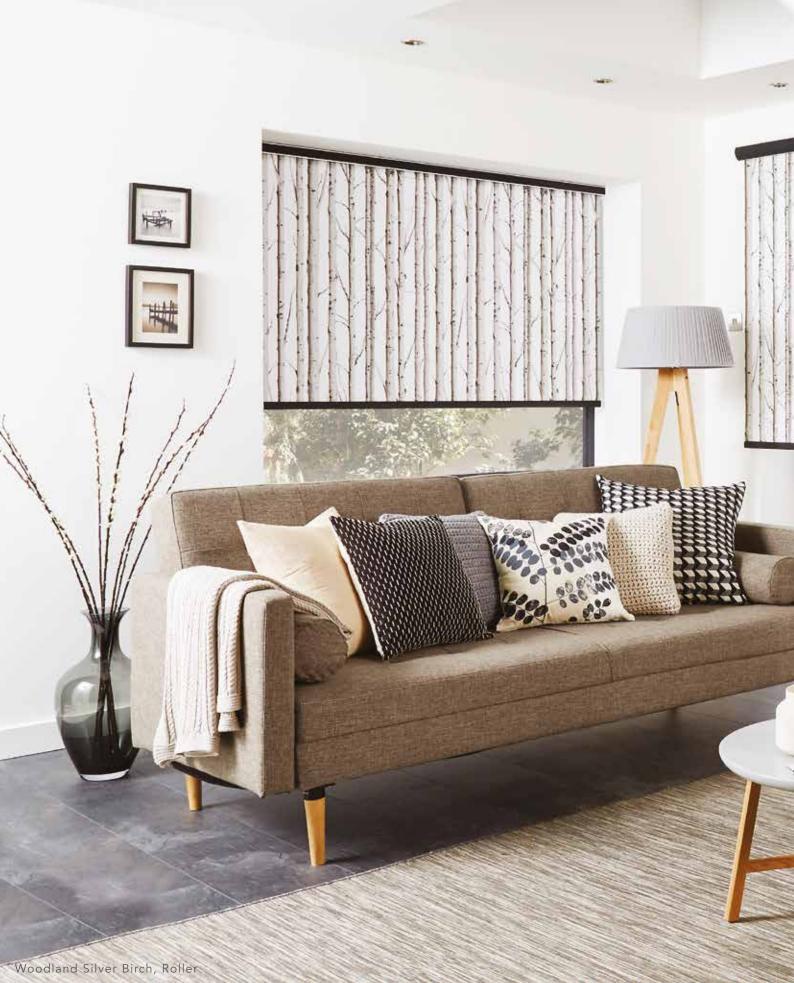

## ROLLER collection

Roller blinds are ideal window shades for any room in the home. The Rol-lite collection offers you the perfect range of fabrics to choose from, with high end lustres for living rooms, stylish blackouts for bedrooms and moisture resistant prints for bathrooms and kitchens.

Roller blinds can be operated manually, or you have the option to motorise them with the addition of Rol-lite One Touch®, which makes luxury affordable.

You can also add finishing touches to complete the look; metallic and coloured headrail cassettes and bottom bars create a feature by coordinating or contrasting with your chosen fabric.