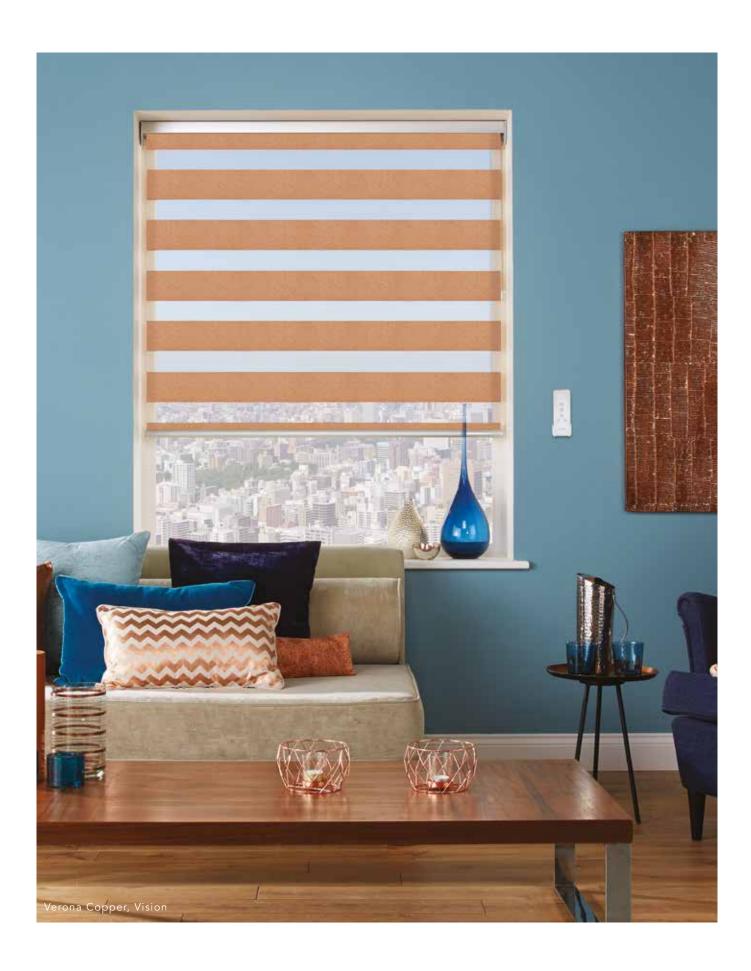

# VISION® c ollection

Vision® is an innovative new window blind featuring two layers of translucent and opaque horizontal striped fabric that glide past each other providing flexibility in shading and a real statement at your window.

The blind can also be raised and lowered just like a roller blind giving you the option of full privacy or a clear view outside.

This stunning Vision fabric collection includes a range of textures and tones, subtle metallic shimmers and blackout options too, making these blinds perfect for any room in the home.

You can of course create even more of a feature and bespoke your blind by choosing a coordinating or contrasting headrail cassette and bottom bar.

Partially Open | Translucent - Opaque

Closed | Translucent - Opaque

### STATEMENT shading

The Vision® blind features two layers of fabric, the back moves independently of the front layer allowing the stripes to glide past each other creating an open and closed effect. This allows you to control the levels of light and privacy to suit your needs.