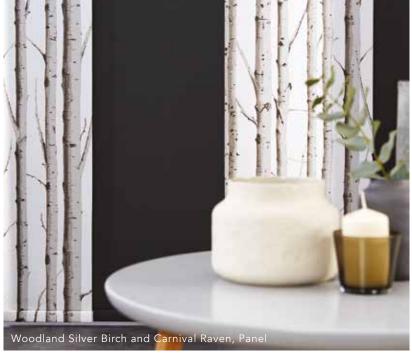

# PANEL collection

Panel blinds are a modern and chic shading solution for larger windows, bi-fold or patio doors and can also be used as room dividers.

The blinds encompass large panels of fabric which stack neatly behind one another when open, allowing maximum light into the room. To control light, reduce glare and increase privacy, simply slide the panels to the required position.

Available in a wide range of exciting prints and textures, panel blinds will transform the look of any room with their contemporary style and sophisticated appearance.

You can create a real statement by combining patterned and plain, or different coloured fabrics to achieve an eye-catching block effect.

You can also choose a side or split draw panel blind to perfectly suit your window's requirements.

Ask us for the panel fabric range.