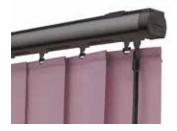

# VERTICAL collection

Vertical blinds offer the ultimate in shading flexibility and privacy along with modern clean lines and stunning fabrics.

Our made to measure Vertical blinds can be drawn neatly to the side to offer you unlimited views, or the louvres can be rotated to allow just the right amount of light into the room to maintain an element of privacy. They are an ideal option for wide windows as well as narrower ones.

There are fabrics within our range to suit every room, colour scheme and shading requirement, whether it be a light filtering, dimout or blackout fabric.

The contemporary new vertical blind fabric collection has been designed to allow you to add your own style and personality to your blind, by mixing and matching patterned, plain and textured fabrics, to create a statement feature blind.