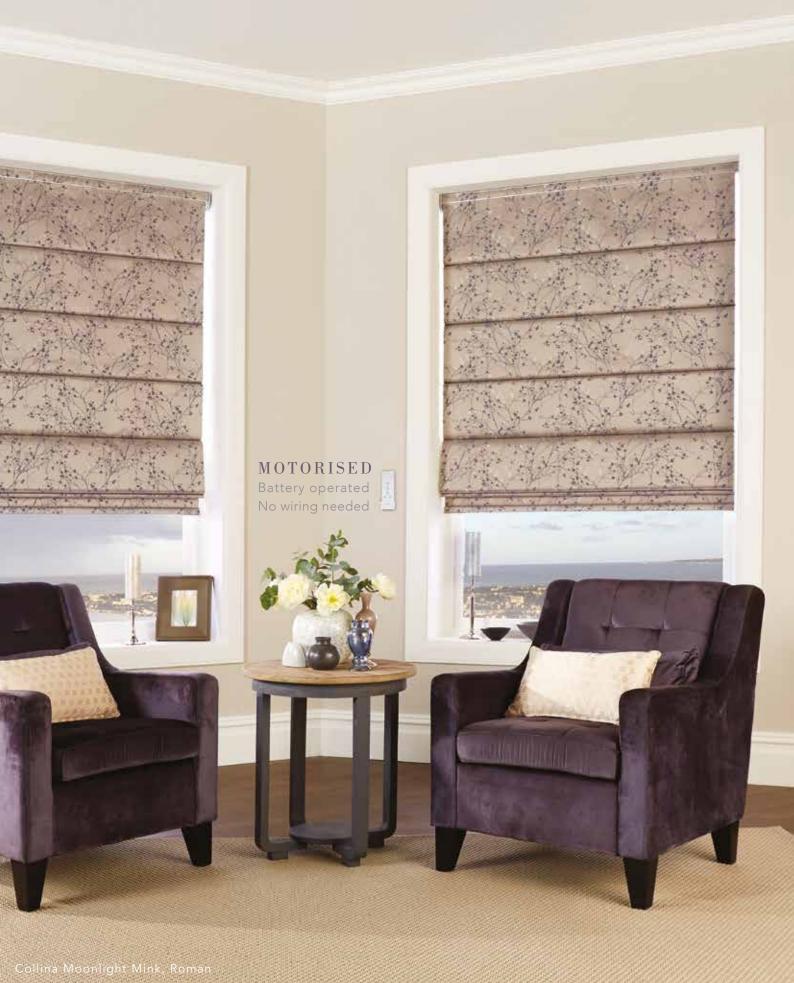

# ROMAN collection

The roman blind is a luxurious window dressing that will transform any interior design scheme. Choose from a large selection of stunning fabrics to create a stylish roman blind.

More streamlined in design than a traditional soft cloth roman, the Louvolite system offers a sleek alternative and the ability to operate the blind with either a chain or with One Touch® motorisation.

The roman blind is the modern way to display this classic window shade in your home.

### MOTORISED

#### w i n d o w bl i n d collection

roller | roman | vision® | visage®

We are proud to offer an innovative new range of battery operated and mains powered window blinds.

One Touch® makes luxury affordable with motorisation that is accessible to all.

Make an impression with stunning window blinds that can be operated at the touch of a button. Simple, convenient and easy to use, the One Touch® blinds are operated either by a sleek and unique wand that hangs neatly next to the blind or by a remote control that allows you to operate a number of blinds at a time, depending on your requirements.

The rechargeable battery powered solutions remove the need for mains wiring, making it easy to install and without disruption to your home decoration.

There is no better way to make a contemporary style statement in your home.