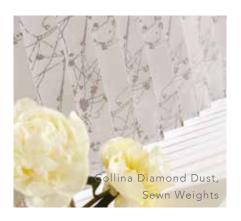

In addition you have the option of sewn in weights at the bottom of the louvre, removing the need for chain and finishing off your blind perfectly.

PIANO BLACK

ANTHRACITE GREY