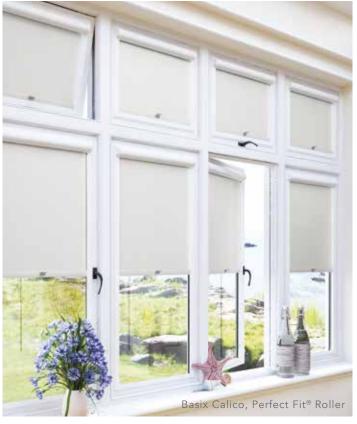

# PERFECT FIT® collection

roller | pleated | cellular | venetian

Perfect Fit® is a revolutionary shading solution for uPVC windows and doors. It is unique because the window blind fits neatly into a discreet frame, which is clicked into the uPVC and moves with the window or door when it is tilted, opened or closed.

You have the option of a roller, pleated, cellular or venetian blind within the Perfect Fit® system, all offered in a gorgeous range of colours and finishes.

Perfect Fit<sup>®</sup> is available in a number of colours that have been designed to match your uPVC windows and doors perfectly.