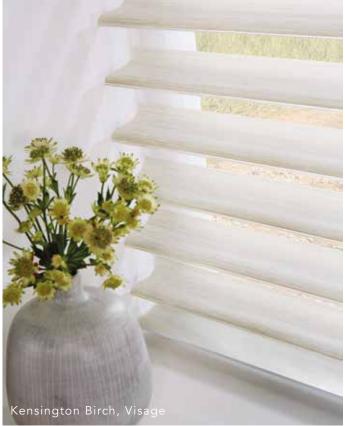

# VISAGE® c o l l e c t i o n

Add a touch of style and luxury to your room with Visage®, a brand new window blind that revolutionises the way light and privacy is controlled, bringing a soft and soothing ambience to your room.

The beautiful and decorative Visage blind forms a superior window furnishing that brings a feeling of warmth and security into your home through its soft undulating design and unique operation.

This brand new fabric collection features up to the minute colours, from sophisticated neutrals to earthy warm tones and eye catching brights, there's an option for everyone.

#### ENJOY the view

Visage® blinds are made up of two layers of soft fabric connected by horizontal sheer vanes that gently filter sunlight whilst maintaining different levels of privacy and UV protection as the blind is raised or lowered.

The blind can be fully raised to give a clear view to the outside, it can be fully lowered with the sheer vanes aligned to control the light and retain a view with some privacy during the day, or it can be completely closed for total privacy in the evening.