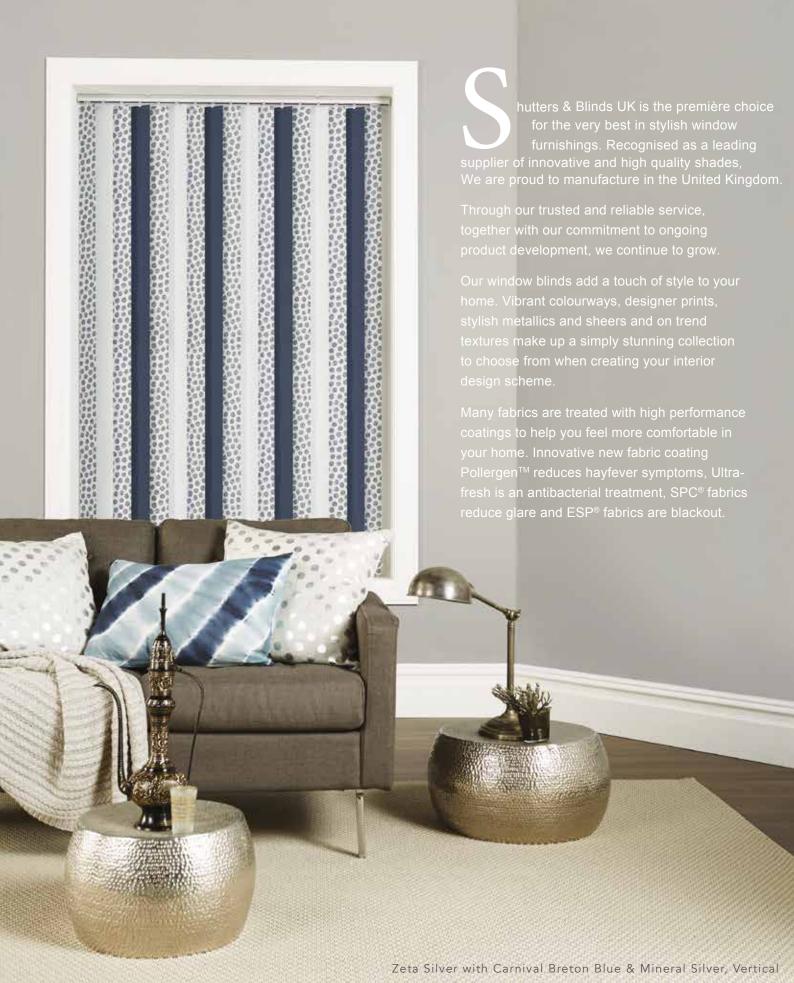

# VERTICAL collection

Vertical blinds offer the ultimate in shading flexibility and privacy along with modern clean lines and stunning fabrics.

Our made to measure Vertical blinds can be drawn neatly to the side to offer you unlimited views, or the louvres can be rotated to allow just the right amount of light into the room to maintain an element of privacy. They are an ideal option for wide windows as well as narrower ones.

There are fabrics within our range to suit every room, colour scheme and shading requirement, whether it be a light filtering, dimout or blackout fabric.

The contemporary new vertical blind fabric collection has been designed to allow you to add your own style and personality to your blind, by mixing and matching patterned, plain and textured fabrics, to create a statement feature blind.