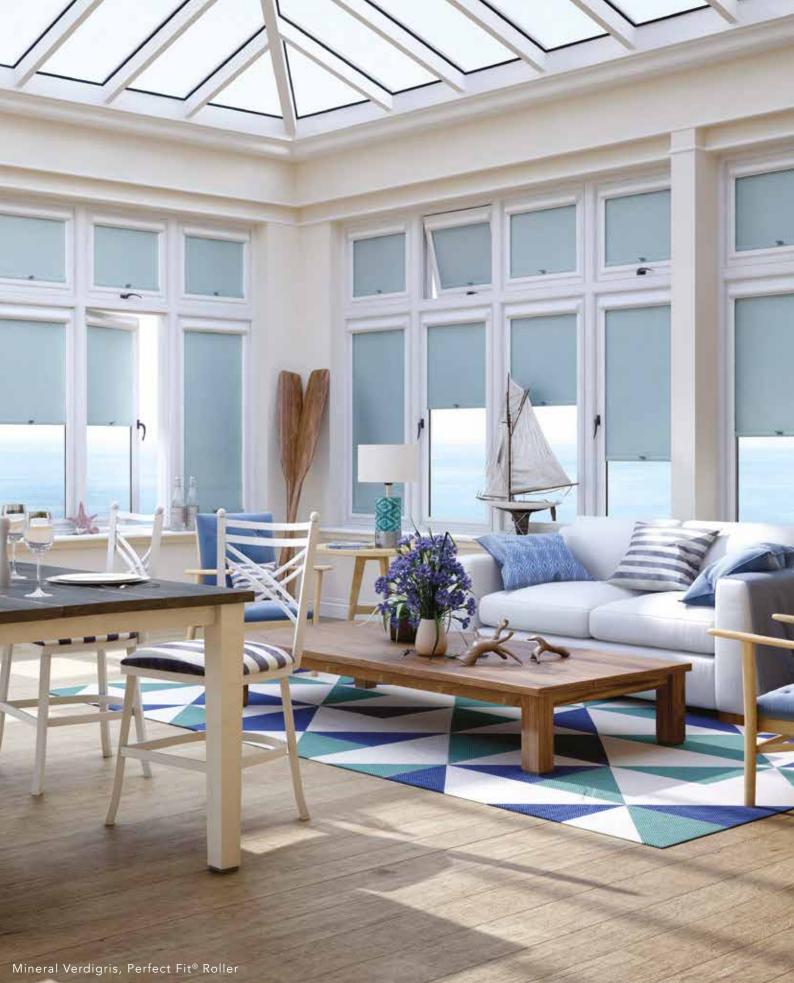

# PERFECT FIT® collection

roller | pleated | cellular | venetian

Perfect Fit® is a revolutionary shading solution for uPVC windows and doors. It is unique because the window blind fits neatly into a discreet frame, which is clicked into the uPVC and moves with the window or door when it is tilted, opened or closed.

You have the option of a roller, pleated, cellular or venetian blind within the Perfect Fit® system, all offered in a gorgeous range of colours and finishes.

Perfect Fit<sup>®</sup> is available in a number of colours that have been designed to match your uPVC windows and doors perfectly.

## STYLISH simplicity

Perfect Fit® roller, pleated, cellular and venetian blinds are ideal solutions for uPVC windows and doors, conservatories and orangeries.

The blinds can be clicked into place, meaning that no drilling or screwing into your uPVC frames is required, making it a quick and clean installation.

Perfect Fit® enables clutter free window sills and easy cleaning thanks to the removable frames.

Perfect Fit® hugely reduce the gaps at the edge of the blind meaning that very little light can be let in. They are a great option for little ones as they are of course completely child safe, as there are no loose cords or loops.