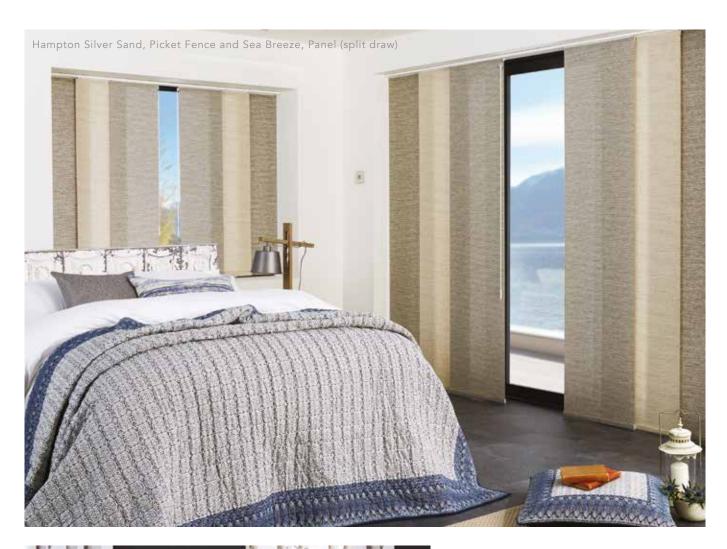

# PANEL collection

Panel blinds are a modern and chic shading solution for larger windows, bi-fold or patio doors and can also be used as room dividers.

The blinds encompass large panels of fabric which stack neatly behind one another when open, allowing maximum light into the room. To control light, reduce glare and increase privacy, simply slide the panels to the required position.

Available in a wide range of exciting prints and textures, panel blinds will transform the look of any room with their contemporary style and sophisticated appearance.

You can create a real statement by combining patterned and plain, or different coloured fabrics to achieve an eye-catching block effect.

You can also choose a side or split draw panel blind to perfectly suit your window's requirements.

Ask us for the panel fabric range.