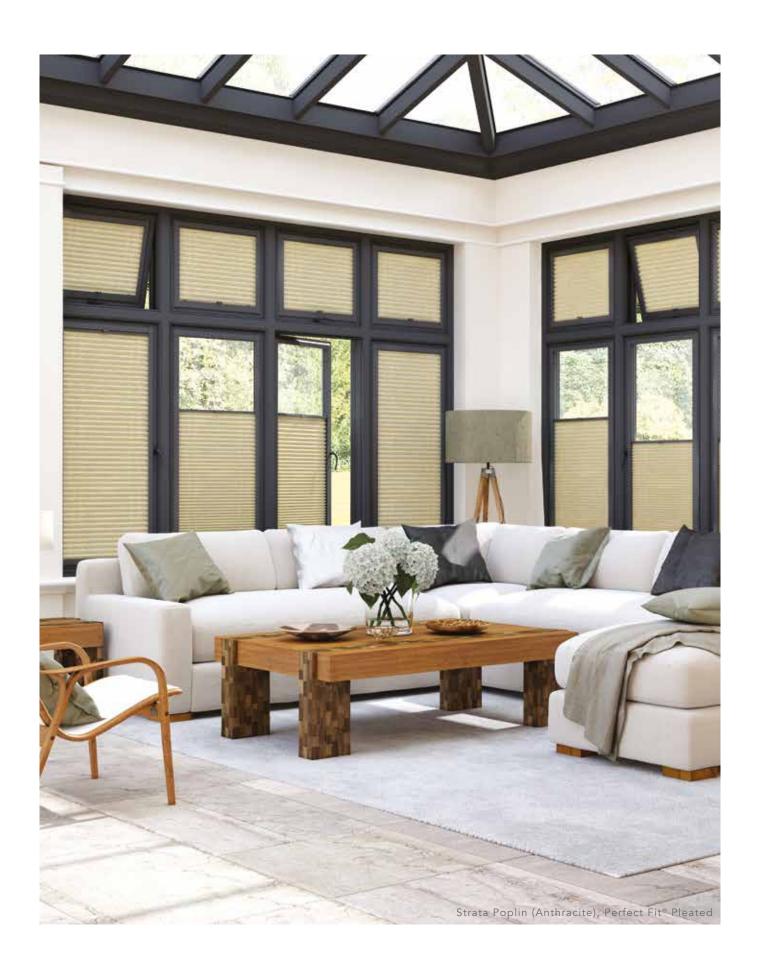

# PLEATED & CELLULAR collection

Our design partners have created a vibrant and colourful collection that captures the spirit of today's tastes and trends. Choose from a wide range of fabrics ranging from blackouts, that offer enhanced privacy, through to high performance fabrics that help to control the temperature of your surroundings all year round.

Our stylish range of pleated blinds creates a whole new look for your home and will provide shade and privacy all year round.

The incredibly efficient cellular blinds not only look great but also help keep energy costs down. Their unique honeycomb structure creates a thermal barrier between the room and window to provide additional insulation.

## CLASSIC calming tones

Our exclusive pleated and cellular blind fabrics will provide you with the ideal combination of performance and style. Choose pleated or cellular Perfect Fit® on double glazed windows, doors and conservatories for additional privacy.