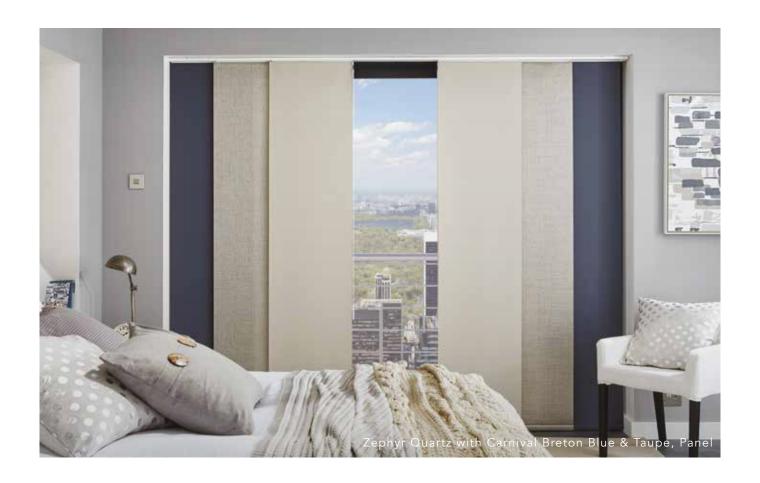

# PANEL collection

Panel blinds are a modern and chic shading solution for larger windows, bi-fold or patio doors and can also be used as room dividers.

The blinds encompass large panels of fabric which stack neatly behind one another when open, allowing maximum light into the room. To control light, reduce glare and increase privacy, simply slide the panels to the required position.

Available in a wide range of exciting prints and textures, panel blinds will transform the look of any room with their contemporary style and sophisticated appearance.

You can create a real statement by combining patterned and plain, or different coloured fabrics to achieve an eye-catching block effect.

You can also choose a side or split draw panel blind to perfectly suit your window's requirements.

Ask us for the panel fabric range.