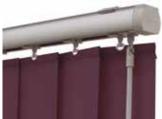

# VERTICAL collection

Vertical blinds offer the ultimate in shading flexibility and privacy along with modern clean lines and stunning fabrics.

Our made to measure Vertical blinds can be drawn neatly to the side to offer you unlimited views, or the louvres can be rotated to allow just the right amount of light into the room to maintain an element of privacy. They are an ideal option for wide windows as well as narrower ones.

There are fabrics within our range to suit every room, colour scheme and shading requirement, whether it be a light filtering, dimout or blackout fabric.

The contemporary new vertical blind fabric collection has been designed to allow you to add your own style and personality to your blind, by mixing and matching patterned, plain and textured fabrics, to create a statement feature blind.