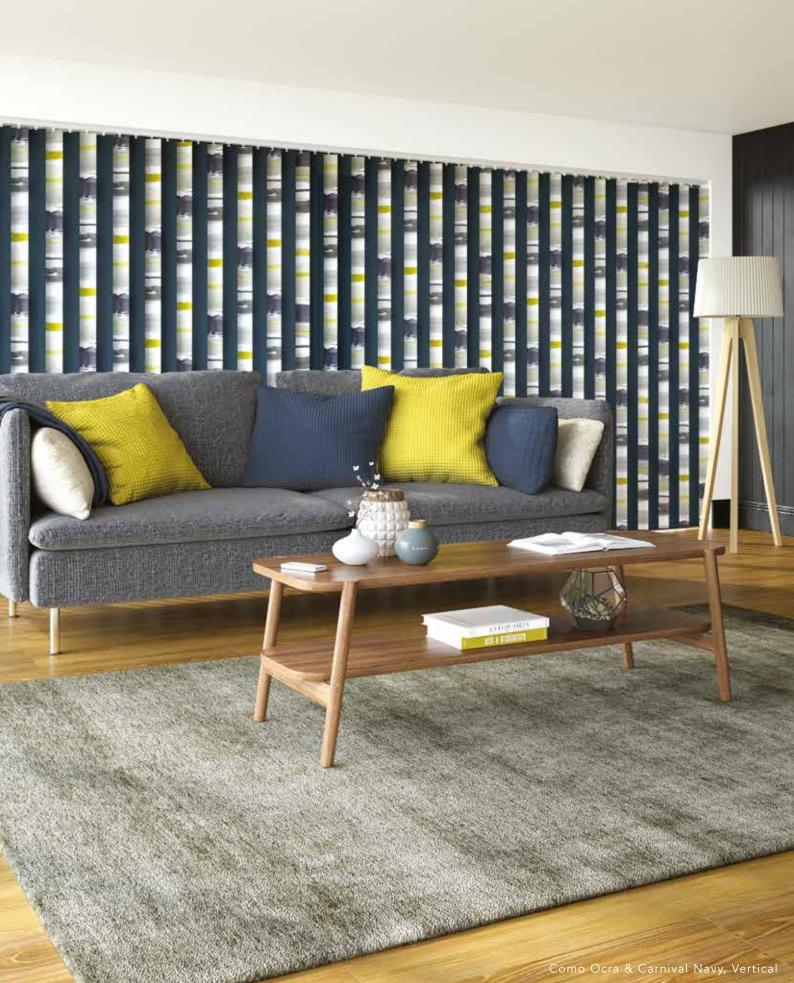

# VERTICAL collection

Vertical blinds offer the ultimate in shading flexibility and privacy along with modern clean lines and stunning fabrics.

Our made to measure Vertical blinds can be drawn neatly to the side to offer you unlimited views, or the louvres can be rotated to allow just the right amount of light into the room to maintain an element of privacy. They are an ideal option for wide windows as well as narrower ones.

There are fabrics within our range to suit every room, colour scheme and shading requirement, whether it be a light filtering, dimout or blackout fabric.

The contemporary new vertical blind fabric collection has been designed to allow you to add your own style and personality to your blind, by mixing and matching patterned, plain and textured fabrics, to create a statement feature blind.