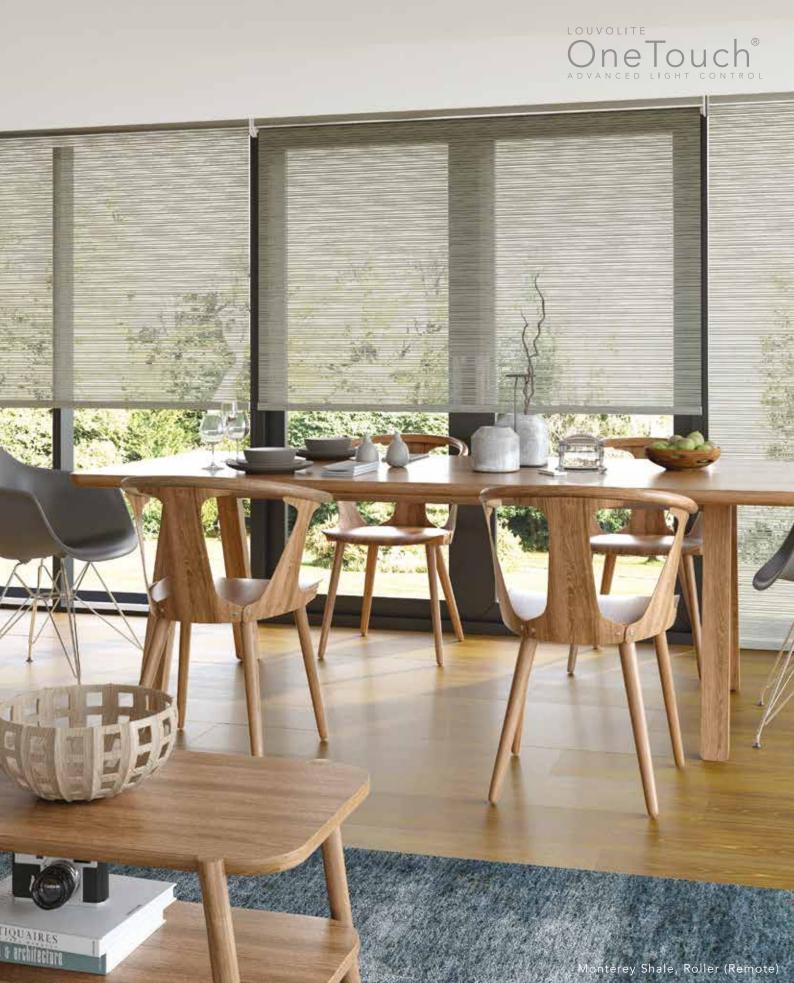

# ROMAN collection

The roman blind is a luxurious window dressing that will transform any interior design scheme. Choose from a large selection of stunning fabrics to create a stylish roman blind.

More streamlined in design than a traditional soft cloth roman, the Louvolite system offers a sleek alternative and the ability to operate the blind with either a chain or with One Touch® motorisation.

The roman blind is the modern way to display this classic window shade in your home.