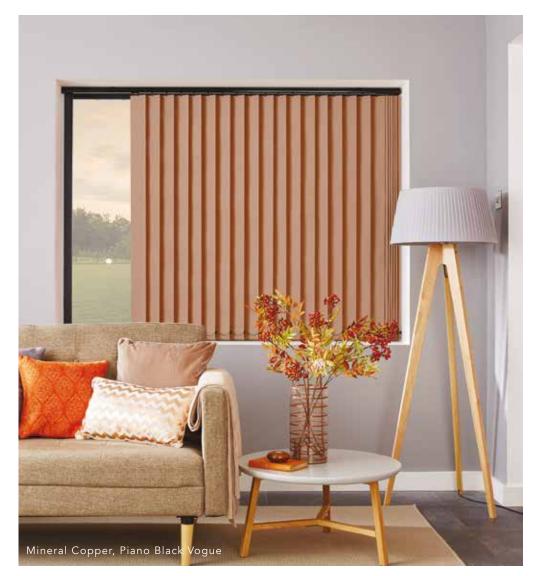

# VERTICAL collection

Vertical blinds offer the ultimate in shading flexibility and privacy along with modern clean lines and stunning fabrics.

Our made to measure Vertical blinds can be drawn neatly to the side to offer you unlimited views, or the louvres can be rotated to allow just the right amount of light into the room to maintain an element of privacy. They are an ideal option for wide windows as well as narrower ones.

There are fabrics within our range to suit every room, colour scheme and shading requirement, whether it be a light filtering, dimout or blackout fabric.

The contemporary new vertical blind fabric collection has been designed to allow you to add your own style and personality to your blind, by mixing and matching patterned, plain and textured fabrics, to create a statement feature blind.

Vertical blinds are given the same treatment, with a selection of premium Vogue coloured headrails to choose from; Ice White, Brushed Aluminium, Champagne Gold, Piano Black and Espresso Brown. Differing fabrics can be combined to create a more bespoke and striking effect.