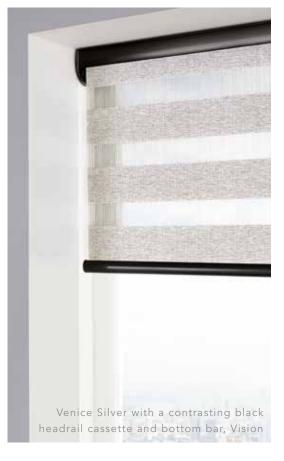

# VISION® c ollection

Vision® is an innovative new window blind featuring two layers of translucent and opaque horizontal striped fabric that glide past each other providing flexibility in shading and a real statement at your window.

The blind can also be raised and lowered just like a roller blind giving you the option of full privacy or a clear view outside.

This stunning Vision fabric collection includes a range of textures and tones, subtle metallic shimmers and blackout options too, making these blinds perfect for any room in the home.

You can of course create even more of a feature and bespoke your blind by choosing a coordinating or contrasting headrail cassette and bottom bar.

Partially Open | Translucent - Opaque

Closed | Translucent - Opaque