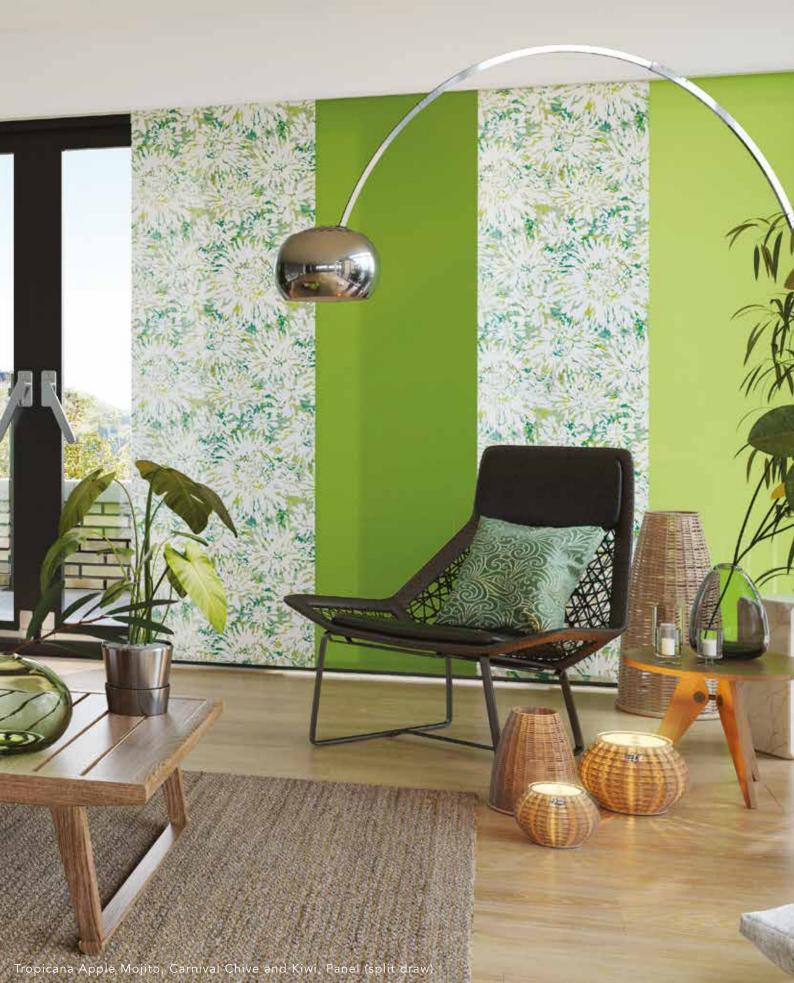

# PANEL collection

Panel blinds are a modern and chic shading solution for larger windows, bi-fold or patio doors and can also be used as room dividers.

The blinds encompass large panels of fabric which stack neatly behind one another when open, allowing maximum light into the room. To control light, reduce glare and increase privacy, simply slide the panels to the required position.

Available in a wide range of exciting prints and textures, panel blinds will transform the look of any room with their contemporary style and sophisticated appearance.

You can create a real statement by combining patterned and plain, or different coloured fabrics to achieve an eye-catching block effect.

You can also choose a side or split draw panel blind to perfectly suit your window's requirements.

Ask us for the panel fabric range.