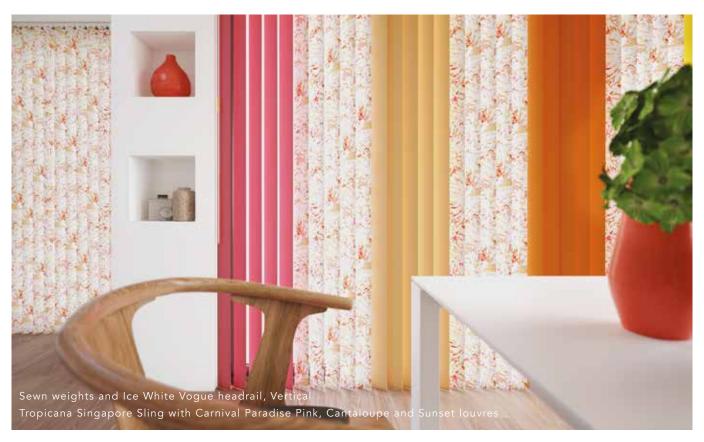

# VERTICAL collection

Vertical blinds offer the ultimate in shading flexibility and privacy along with modern clean lines and stunning fabrics.

Our made to measure Vertical blinds can be drawn neatly to the side to offer you unlimited views, or the louvres can be rotated to allow just the right amount of light into the room to maintain an element of privacy. They are an ideal option for wide windows as well as narrower ones.

There are fabrics within our range to suit every room, colour scheme and shading requirement, whether it be a light filtering, dimout or blackout fabric.

The contemporary new vertical blind fabric collection has been designed to allow you to add your own style and personality to your blind, by mixing and matching patterned, plain and textured fabrics, to create a statement feature blind.

## SLIMLINE VOGUE® finishing touches

Available in a range of six contemporary colours, the Slimline Vogue® operating systems maximise the impact of your louvre blind by co-ordinating beautifully with your chosen fabric.

In addition you have the option of sewn in weights at the bottom of the louvre, removing the need for chain and finishing off your blind perfectly.

PIANO BLACK

ANTHRACITE GREY