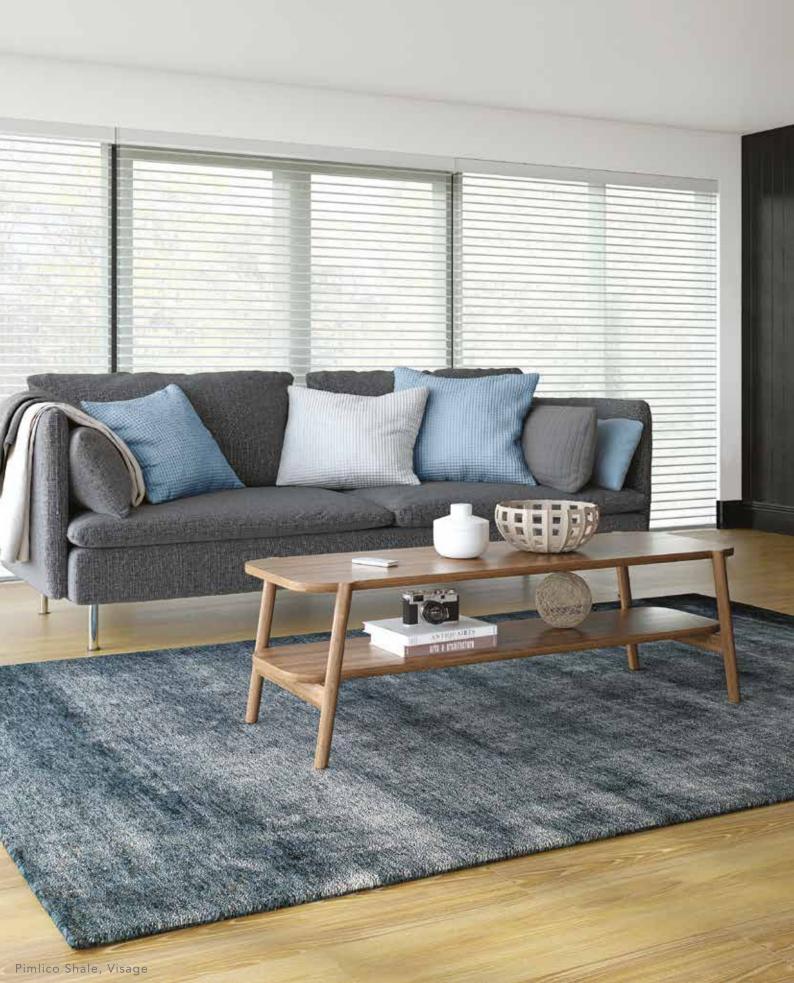

# VISAGE® c o l l e c t i o n

Add a touch of style and luxury to your room with Visage®, a brand new window blind that revolutionises the way light and privacy is controlled, bringing a soft and soothing ambience to your room.

The beautiful and decorative Visage blind forms a superior window furnishing that brings a feeling of warmth and security into your home through its soft undulating design and unique operation.

This brand new fabric collection features up to the minute colours, from sophisticated neutrals to earthy warm tones and eye catching brights, there's an option for everyone.

#### ENJOY the view

Visage® blinds are made up of two layers of soft fabric connected by horizontal sheer vanes that gently filter sunlight whilst maintaining different levels of privacy and UV protection as the blind is raised or lowered.

The blind can be fully raised to give a clear view to the outside, it can be fully lowered with the sheer vanes aligned to control the light and retain a view with some privacy during the day, or it can be completely closed for total privacy in the evening.