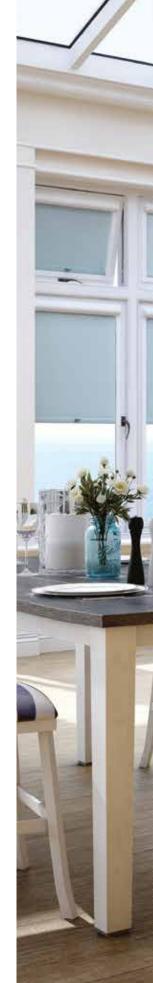

# PERFECT FIT® collection

roller | pleated | cellular | venetian

Perfect Fit® is a revolutionary shading solution for uPVC windows and doors. It is unique because the window blind fits neatly into a discreet frame, which is clicked into the uPVC and moves with the window or door when it is tilted, opened or closed.

You have the option of a roller, pleated, cellular or venetian blind within the Perfect Fit® system, all offered in a gorgeous range of colours and finishes.

Perfect Fit<sup>®</sup> is available in a number of colours that have been designed to match your uPVC windows and doors perfectly.

## STYLISH simplicity

Perfect Fit® roller, pleated, cellular and venetian blinds are ideal solutions for uPVC windows and doors, conservatories and orangeries.

The blinds can be clicked into place, meaning that no drilling or screwing into your uPVC frames is required, making it a quick and clean installation.