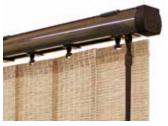

# PANEL collection

Panel blinds are a modern and chic shading solution for larger windows, bi-fold or patio doors and can also be used as room dividers.

The blinds encompass large panels of fabric which stack neatly behind one another when open, allowing maximum light into the room. To control light, reduce glare and increase privacy, simply slide the panels to the required position.

Available in a wide range of exciting prints and textures, panel blinds will transform the look of any room with their contemporary style and sophisticated appearance.

You can create a real statement by combining patterned and plain, or different coloured fabrics to achieve an eye-catching block effect.