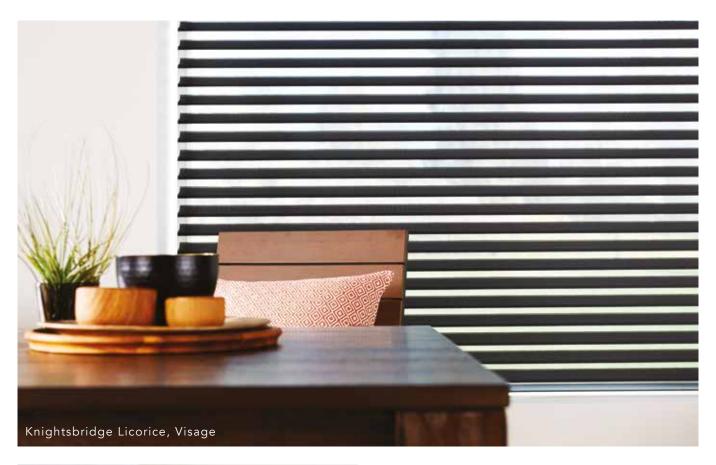

# VISAGE® c o l l e c t i o n

Add a touch of style and luxury to your room with Visage®, a brand new window blind that revolutionises the way light and privacy is controlled, bringing a soft and soothing ambience to your room.

The beautiful and decorative Visage blind forms a superior window furnishing that brings a feeling of warmth and security into your home through its soft undulating design and unique operation.

This brand new fabric collection features up to the minute colours, from sophisticated neutrals to earthy warm tones and eye catching brights, there's an option for everyone.

#### ENJOY the view

Visage® blinds are made up of two layers of soft fabric connected by horizontal sheer vanes that gently filter sunlight whilst maintaining different levels of privacy and UV protection as the blind is raised or lowered.

The blind can be fully raised to give a clear view to the outside, it can be fully lowered with the sheer vanes aligned to control the light and retain a view with some privacy during the day, or it can be completely closed for total privacy in the evening.