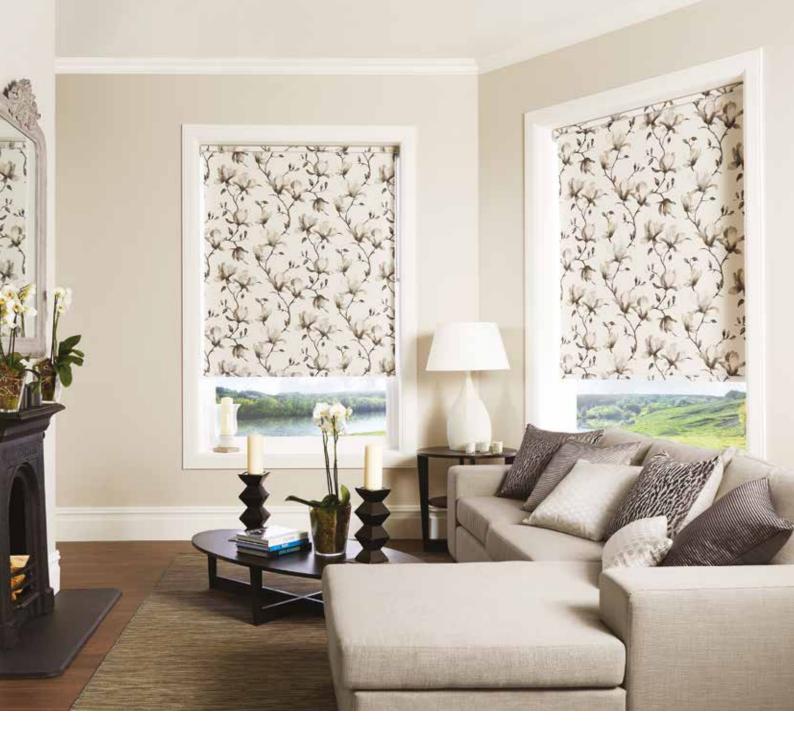

# ROMAN collection

The roman blind is a luxurious window dressing that will transform any interior design scheme. Choose from a large selection of stunning fabrics to create a stylish roman blind.

More streamlined in design than a traditional soft cloth roman, the Louvolite system offers a sleek alternative and the ability to operate the blind with either a chain or with One Touch® motorisation.

The roman blind is the modern way to display this classic window shade in your home.