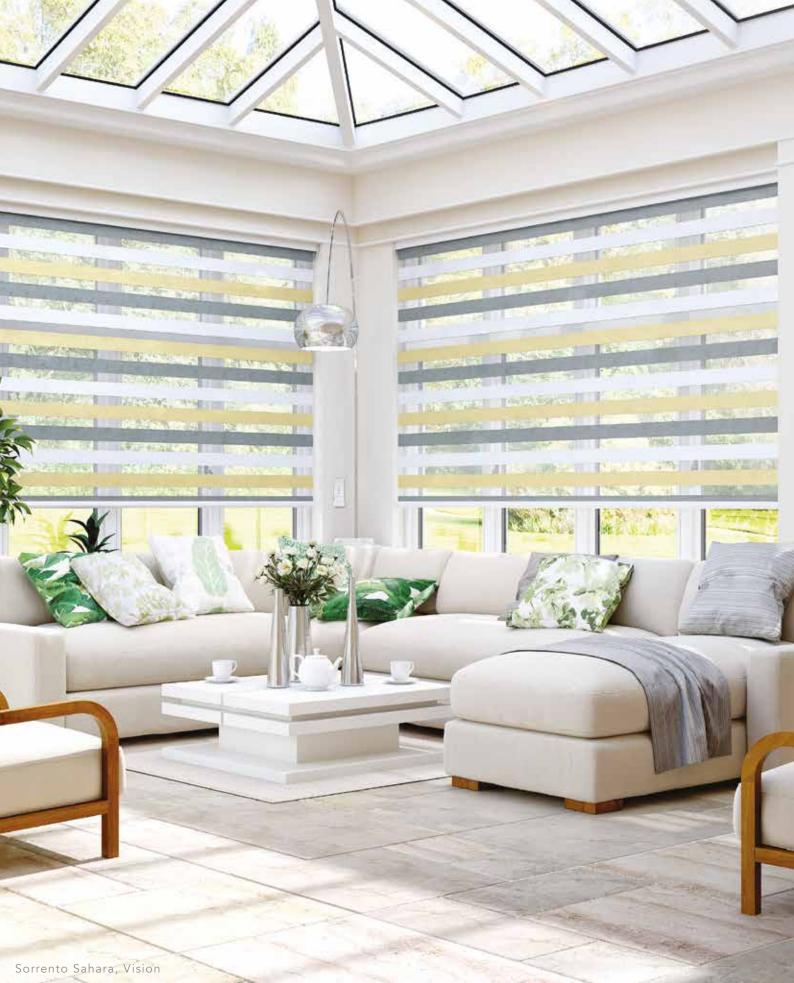

# VISION® c ollection

Vision® is an innovative new window blind featuring two layers of translucent and opaque horizontal striped fabric that glide past each other providing flexibility in shading and a real statement at your window.

The blind can also be raised and lowered just like a roller blind giving you the option of full privacy or a clear view outside.

This stunning Vision fabric collection includes a range of textures and tones, subtle metallic shimmers and blackout options too, making these blinds perfect for any room in the home.

### STATEMENT shading

The Vision® blind features two layers of fabric, the back moves independently of the front layer allowing the stripes to glide past each other creating an open and closed effect. This allows you to control the levels of light and privacy to suit your needs.