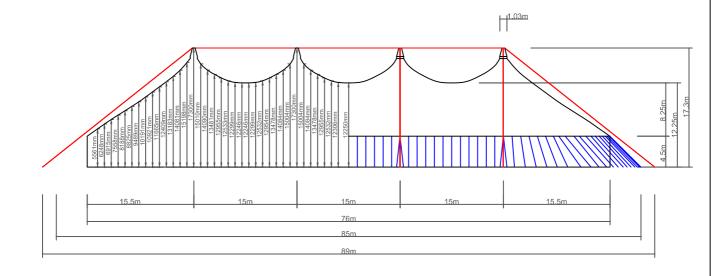

SIDE ELEVATION (NTS)

| AJ Big Top Hire |                       |      |               |  |
|-----------------|-----------------------|------|---------------|--|
| E-Mail:         | info@ajbigtophire.com | Tel: | 01733 222 999 |  |
| Web:            | www.ajbigtophire.com  | Fax: | 01733 222 997 |  |