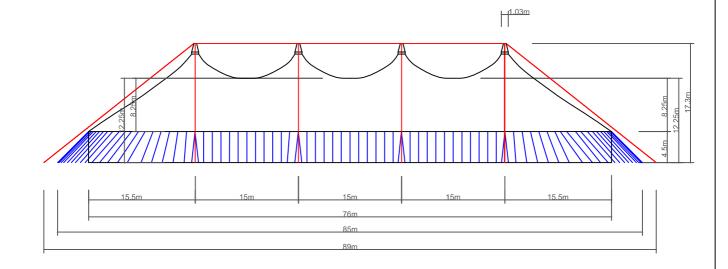

SIDE ELEVATION (NTS)

| AJ Big Top Hire |                       |      |               |  |
|-----------------|-----------------------|------|---------------|--|
| E-Mail:         | info@ajbigtophire.com | Tel: | 01733 222 999 |  |
| Web:            | www.ajbigtophire.com  | Fax: | 01733 222 997 |  |