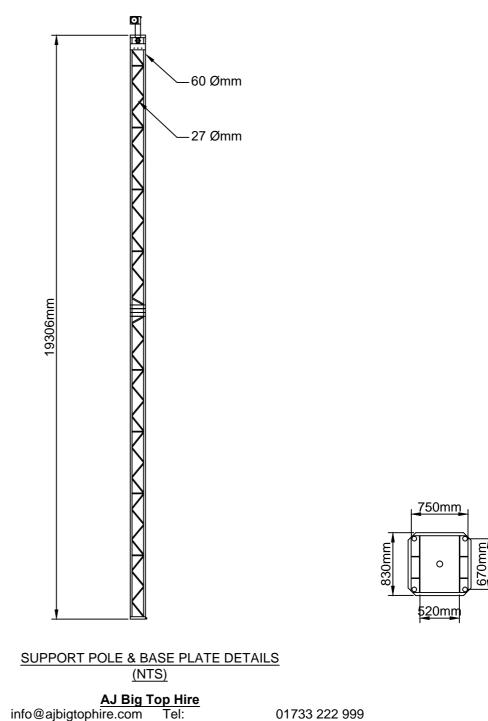

#### NOTES

1. KINGPOLE WEIGHT LIMIT: A MAXIMUM OF 1 METRIC TON IS ALLOWED ON THESE POLES, UNLESS OTHERWISE STATED OR AGREED IN WRITING.

| JOB No. | SERIES | DRAWING No. | SHEET  |
|---------|--------|-------------|--------|
| 4676    | GA     | 001         | 4 of 6 |