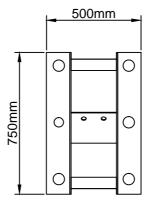

## MAIN GUY WIRE BASE PLATE DETAILS (NTS)

E-Mail: Web: AJ Big Top Hire info@ajbigtophire.com Tel: www.ajbigtophire.com Fax:

01733 222 999 01733 222 997

THIS DRAWING SHALL BE READ IN CONJUNCTION WITH THE RELEVANT SPECIFICATIONS.