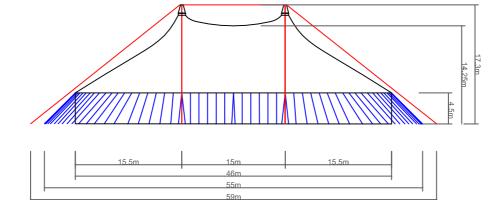

END ELEVATION (NTS)

| AJ Big Top Hire |                       |      |               |  |
|-----------------|-----------------------|------|---------------|--|
| E-Mail:         | info@ajbigtophire.com | Tel: | 01733 222 999 |  |
| Web:            | www.ajbigtophire.com  | Fax: | 01733 222 997 |  |