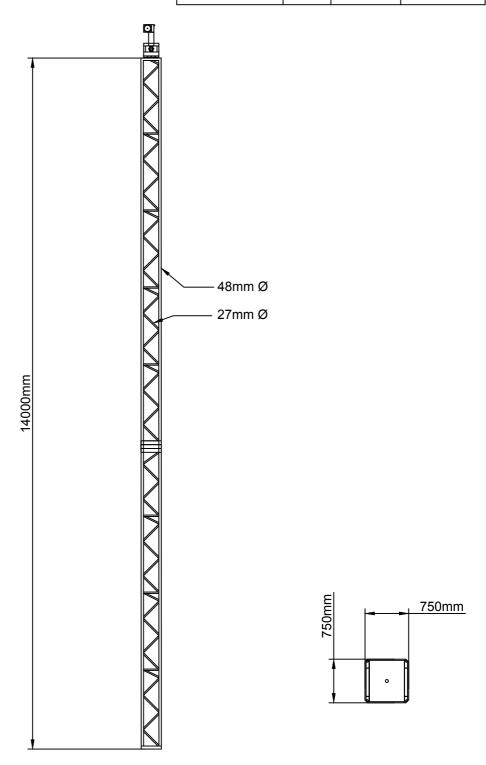

# SUPPORT POLE & BASE PLATE DETAILS

(NTS)

AJ Big Top Hire

E-Mail: info@ajbigtophire.com Tel: 01733 222 999
Web: www.ajbigtophire.com Fax: 01733 222 997

THIS DRAWING SHALL BE READ IN CONJUNCTION WITH THE RELEVANT SPECIFICATIONS.