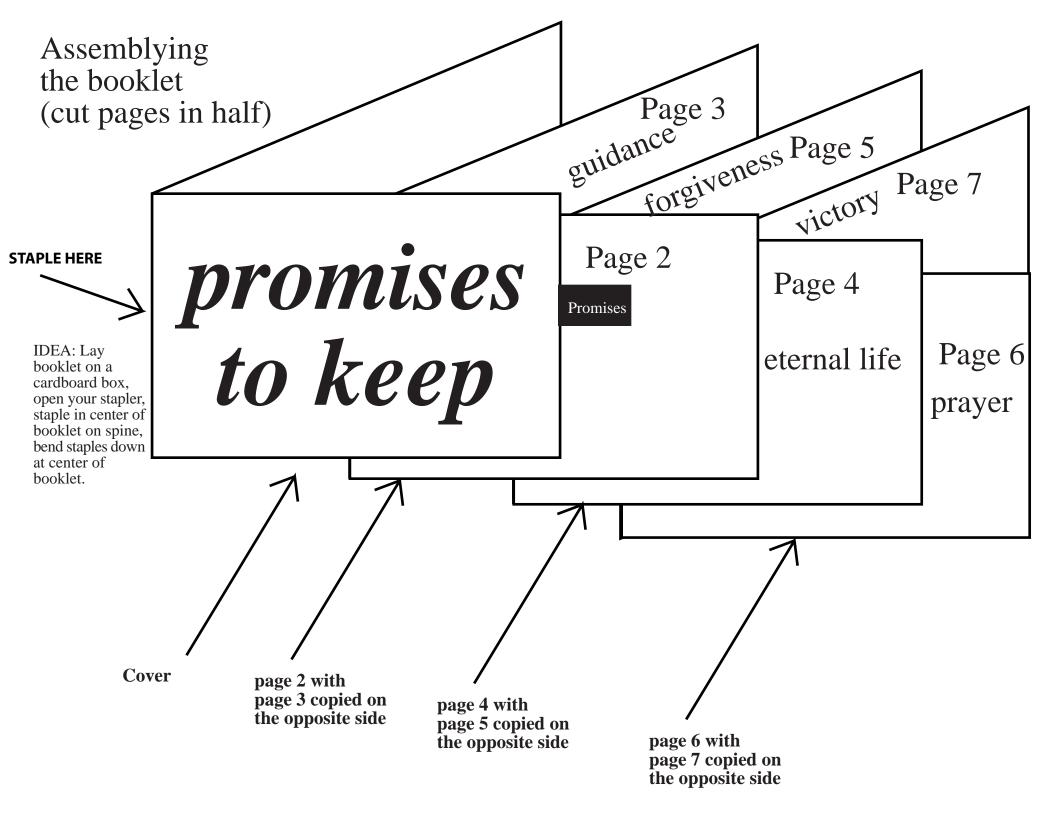

## Promises.

A promise is a guarantee of future excellence or success.

What is a promise anyway?

A promise is a
declaration or assurance
from one person to another
that something specified
will or will not happen.

### guidance

| The Promise of Guidance                                                            | Study Passago                |
|------------------------------------------------------------------------------------|------------------------------|
| Proverbs 3:5.6                                                                     | Proverbs 3:1-10              |
| EXPLORE • What does it say?                                                        |                              |
|                                                                                    |                              |
| <br>                                                                               |                              |
|                                                                                    |                              |
|                                                                                    |                              |
| <br>                                                                               |                              |
| Who is involved? What is happening? Where & When does this take pl                 | ace? What is the purpose?    |
| IMAGINE • What do you see?                                                         |                              |
|                                                                                    |                              |
| 1                                                                                  |                              |
|                                                                                    |                              |
|                                                                                    |                              |
|                                                                                    |                              |
| l<br>What are the word pictures in the passage? How would you draw or d            | iagram the passage?          |
| DISCERN • What does it mean?                                                       |                              |
| PIXENT WHAT QUESTI MEAN:                                                           |                              |
| İ                                                                                  |                              |
| 1                                                                                  |                              |
| !<br>                                                                              |                              |
|                                                                                    |                              |
|                                                                                    | dele le all e como d         |
| What are the implications? What don't you understand? How does it r                | elate to other passagess<br> |
| LIVE • What difference does it make?                                               |                              |
|                                                                                    |                              |
| ı<br> <br>  If you believed this promise and acted on it what would it mean in you | r world?                     |
| I Jos peneted this brownse and acted on it what would it wealt in Ann              | i world;                     |

### eternal life

| The Promise of Eternal Life                                                       | Study Passage         |
|-----------------------------------------------------------------------------------|-----------------------|
| I John 5:11.12                                                                    | I John <b>5</b> :1-13 |
| EXPLORE • What does it say?                                                       |                       |
|                                                                                   |                       |
|                                                                                   |                       |
|                                                                                   |                       |
|                                                                                   |                       |
|                                                                                   |                       |
|                                                                                   | İ                     |
| Who is involved? What is happening? Where & When does this take place? What       | is the purpose?       |
| IMAGINE • What do you see?                                                        |                       |
|                                                                                   |                       |
|                                                                                   |                       |
|                                                                                   |                       |
|                                                                                   |                       |
|                                                                                   |                       |
|                                                                                   |                       |
| l<br>What are the word pictures in the passage? How would you draw or diagram the | passage?              |
| DISCERN • What does it mean?                                                      |                       |
| VIZERIA MITAL QUESTI INCALI;                                                      |                       |
|                                                                                   |                       |
|                                                                                   |                       |
|                                                                                   |                       |
|                                                                                   |                       |
|                                                                                   |                       |
| What are the implications? What don't you understand? How does it relate to ot    | her passages?         |
| LIVE • What difference does it make?                                              |                       |
| ETE WHAT GITTET CHIC GOOT IT MANCE                                                |                       |
|                                                                                   |                       |
| If you believed this promise and acted on it what would it mean in your world?    | j                     |
|                                                                                   |                       |

# forgiveness

| The Promise of Forgiveness I John 1:9                                          | Study Passage<br>I John 1:1–10 |
|--------------------------------------------------------------------------------|--------------------------------|
| EXPLORE • What does it say?                                                    |                                |
|                                                                                |                                |
|                                                                                |                                |
|                                                                                |                                |
|                                                                                |                                |
|                                                                                |                                |
| Who is involved? What is happening? Where & When does this take place? What    | is the purpose?                |
| IMAGINE • What do you see?                                                     |                                |
|                                                                                |                                |
|                                                                                |                                |
|                                                                                |                                |
|                                                                                |                                |
|                                                                                |                                |
| What are the word pictures in the passage? How would you draw or diagram the   | passage?                       |
| DISCERN • What does it mean?                                                   |                                |
|                                                                                |                                |
|                                                                                |                                |
|                                                                                |                                |
|                                                                                |                                |
|                                                                                |                                |
| What are the implications? What don't you understand? How does it relate to ot | ther passages?                 |
| LIVE • What difference does it make?                                           |                                |
|                                                                                |                                |
| <br>                                                                           |                                |
| If you believed this promise and acted on it what would it mean in your world? |                                |

#### prayer

| The Promise of Prayer<br>John 16:24                                                                                          | <b>Study Passage</b><br>John 16:17–25 |
|------------------------------------------------------------------------------------------------------------------------------|---------------------------------------|
| EXPLORE • What does it say?                                                                                                  | ,                                     |
|                                                                                                                              |                                       |
|                                                                                                                              |                                       |
|                                                                                                                              |                                       |
| Who is involved? What is happening? Where & When does this take place? When does this take place? When does this take place? | What is the purpose?                  |
| IMAGINE • What do you see?                                                                                                   |                                       |
|                                                                                                                              |                                       |
|                                                                                                                              |                                       |
|                                                                                                                              |                                       |
|                                                                                                                              |                                       |
| What are the word pictures in the passage? How would you draw or diagram                                                     | n the passage?                        |
| DISCERN • What does it mean?                                                                                                 |                                       |
|                                                                                                                              |                                       |
|                                                                                                                              |                                       |
|                                                                                                                              |                                       |
|                                                                                                                              |                                       |
| What are the implications? What don't you understand? How does it relate                                                     | to other passages?                    |
| LIVE • What difference does it make?                                                                                         |                                       |
|                                                                                                                              |                                       |
| If you believed this promise and acted on it what would it mean in your worl                                                 | d?                                    |

## victory

| The Promise of Victory                                                | Study Passage               |
|-----------------------------------------------------------------------|-----------------------------|
| I Corinthians 10:13                                                   | I Corinthians 10:1–13       |
| EXPLORE • What does it say?                                           |                             |
| İ                                                                     |                             |
| ĺ                                                                     |                             |
| 1                                                                     |                             |
| ]<br>]                                                                |                             |
| ]<br>                                                                 |                             |
| İ                                                                     |                             |
| Who is involved? What is happening? Where & When does this take       | place? What is the purpose? |
| IMAGINE • What do you see?                                            |                             |
|                                                                       |                             |
| İ                                                                     |                             |
| 1                                                                     |                             |
| 1                                                                     |                             |
| I<br>I                                                                |                             |
| İ                                                                     |                             |
| What are the word pictures in the passage? How would you draw or      | diagram the passage?        |
| DISCERN • What does it mean?                                          |                             |
|                                                                       |                             |
| İ                                                                     |                             |
| <u> </u>                                                              |                             |
| 1                                                                     |                             |
| I<br>I                                                                |                             |
| İ                                                                     |                             |
| What are the implications? What don't you understand? How does it     | relate to other passages?   |
| LIVE • What difference does it make?                                  |                             |
| THE WHAT GITTETENE GOOT IT MAKE!                                      |                             |
| 1                                                                     |                             |
| If you believed this promise and acted on it what would it mean in yo | ur world?                   |
|                                                                       |                             |