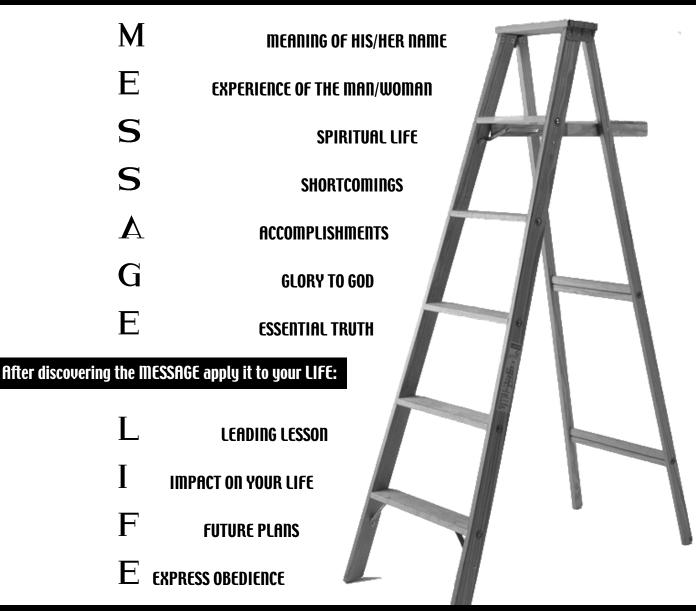

#### In a Life Message Study you look for the MESSAGE in each man or woman's Life:

### M EANING OF HIS NAME

• What is the significance of this man's name? (Use a Bible dictionary or encyclopedia to find out the meaning of his name.) In what ways does he live up to the meaning of his name?

### **E**xperience

• What was this man's life experience? Who were his father, mother, tribe, nation? What times did he live in? What are the significant periods of his life? What about his occupation, contemporaries or associates?

# Spiritual life

• What do you observe about this man's prayer life, obedience, suffering, personal lessons from God, attitudes, responses and reactions? What growth or maturity do you see in his life?

# SHORTCOMINGS

• Do you observe any weaknesses in this man's life? What reasons would you give for the presence of these weaknesses?

### **A** CCOMPLISHMENTS

• What strengths do you see in this man's life and character? Are there any key or unique phrases used in describing him?

# GLORY TO GOD

How is God honored through this man's life? Are there any particular attributes of God that
are especially revealed through his life? What is his concept of God and how does he relate
to Him?

# ${\sf E}$ ssential truth

• What is the main character trait you see exhibited in this man's life? (List references below) What can you learn about this characteristic from his life?

# $\overline{\text{LIFE}}$ application

L LEADING LESSON

What do you think is the leading lesson of this man's life?

I IMPACT ON YOUR LIFE

 How does the leading lesson impact your life? What specific changes do you need to make to become a person of like character?

F FUTURE PLANS

 What specific action do you plan to take to grow in this character trait?

E EXPRESS OBEDIENCE

 Write out a prayer below expressing to God your desire to be obedient in this area of your life.