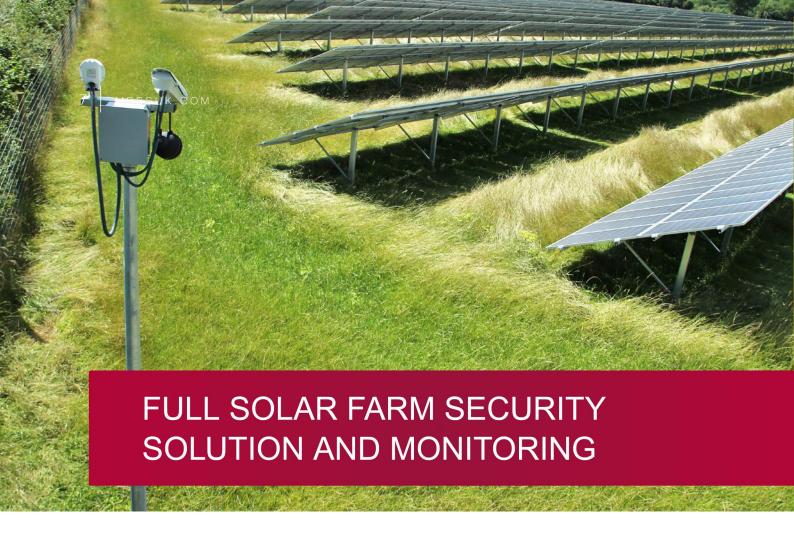

Renewable energy is in demand and much of the country is being sold to Solar farm projects. When you are embarking on building a Solar farm you will very quickly recognize that the list of suppliers gets bigger and bigger. Security itself could have three / four different suppliers.

With MBSS this list goes down to one very professional and experience team.

Security consultancy
Manned Guarding
Asset protection and control
Perimeter fencing
CCTV, Sensors and remote Speakers
Remote 24/7 monitoring