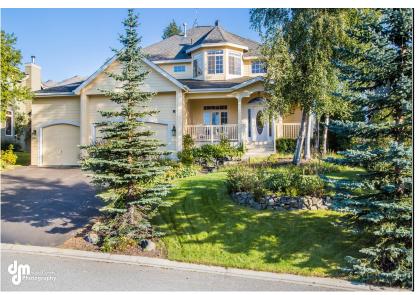

## **Bluff-like Views!**

## 4752 Potter Crest

4 Bedrooms | 2.5 Baths | 3,294+ SQ FT | 3-Car Garage

Well-kept 2-story home sits nestled in the trees & offers up-close wildlife viewing & ever-changing views across to the inlet. The peaceful setting is enhanced during the winter when the views are crisp & the sunsets vibrant. As the first street up Potter Valley, you'll have quick access to the Seward Highway for work, play and school.