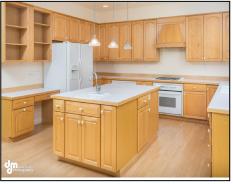

The open floor plan easily flows from room-to-room for great entertaining & family living. A spacious arctic entry is an ideal spot for guests to shed their coats and wet shoes before entering. A southern wall of windows bathe the kitchen to the family room in light. A main level craft/office/exercise room easily flexes with your needs. All 4 bedrooms are upstairs and boast custom shades. The master suite also has views and is large enough to easily accomodate a king-size bed!