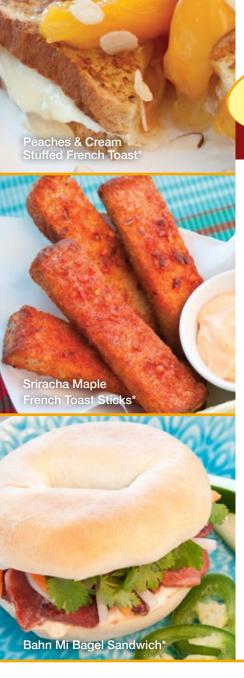

### **Entering is just 3 easy steps:**

- 1. Create a new menu item using Aunt Jemima® or Mrs. Butterworth's® frozen breakfast products or Lender's® bagels as a key ingredient (remember to take a picture).
- **2. Menu your creation** add to your lunch or dinner menu, or serve as a special.
- **3.** Enter the contest by filling out the form on the reverse, and receive a FREE case of product!