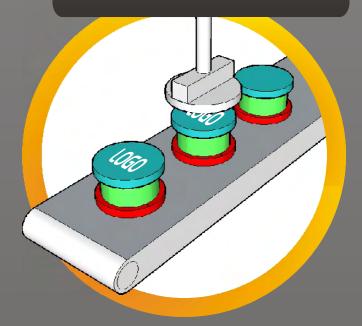

## PRINT/PACKING

- Pad Printing
  - Automatic
  - Manual
- Custom Packing

Plasmotec supplies a range of Standard and Custom moulded parts for the construction and allied trades.